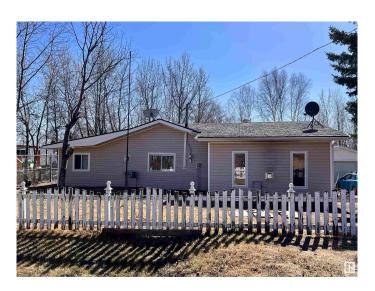

# \$199,500 - 139 Sandy Beach Avenue, Rural Two Hills County

MLS® #E4384724

### \$199,500

2 Bedroom, 1.00 Bathroom, 1,515 sqft Rural on 0.50 Acres

Sandy Beach Estate, Rural Two Hills County, AB

Nestled at the serene Sandy Beach Estates in Sandy Lake on approximately half an acre of land is a cozy bungalow featuring a spacious open-concept living area, a large kitchen, and dining room ideal for entertaining family and friends. Two bedrooms, a three-piece bathroom, a laundry room, two natural gas fireplaces and one wood burning stove. RECENT UPGRADES and UPDATES include: new paint, door seals, new fixtures, sinks, plumbing upgrades and electrical upgrades (100 amp). There also a single-car garage with a workshop attached at the back, RV parking/storage, a fire pit and flower gardens surrounded by trees and nature, this property offers the ultimate retreat. Enjoy the outdoors with activities like quadding in the summer months or sledding in the winter all while enjoying a beverage in the back yard looking out at the water beyond.