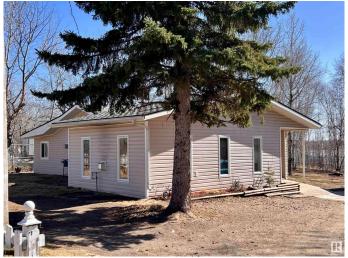

### \$199,500

2 Bedroom, 1.00 Bathroom, 1,515 sqft Rural on 0.50 Acres

Sandy Beach Estate, Rural Two Hills County, AB

Nestled at the serene Sandy Beach Estates in Sandy Lake on approximately half an acre of land is a cozy bungalow featuring a spacious open-concept living area, a large kitchen, and dining room ideal for entertaining family and friends. Two bedrooms, a three-piece bathroom, a laundry room, two natural gas fireplaces and one wood burning stove. RECENT UPGRADES and UPDATES include: new paint, door seals, new fixtures, sinks, plumbing upgrades and electrical upgrades (100 amp). There also a single-car garage with a workshop attached at the back, RV parking/storage, a fire pit and flower gardens surrounded by trees and nature, this property offers the ultimate retreat. Enjoy the outdoors with activities like quadding in the summer months or sledding in the winter all while enjoying a beverage in the back yard looking out at the water beyond.

#### **Exterior**

Exterior Wood

Exterior Features Backs Onto Lake, Golf Nearby, Lake Access Property, Low Maintenance

Landscape, Picnic Area, Playground Nearby, Treed Lot

Construction Wood

Foundation Concrete Perimeter