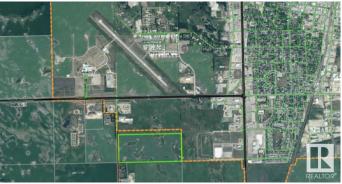

## \$900,000

0 Bedroom, 0.00 Bathroom, Land Commercial on 0.00 Acres

None, Rural Wetaskiwin County, AB

69.7 Acres of Bare Industrial Land. Boarding the City of Wetaskiwin, Zoned Industrial, Located in the County of Wetaskiwin with possibilities to connect to City services with proper protocols to complete. Level land. Restrictive covenant for some purposes and uses that are not permitted.

#### **Community Information**

| Address     | Rge Rd 243 Twp Rd 461   |
|-------------|-------------------------|
| Area        | Rural Wetaskiwin County |
| Subdivision | None                    |
| City        | Rural Wetaskiwin County |
| County      | ALBERTA                 |
| Province    | AB                      |
| Postal Code | T9A 1X1                 |