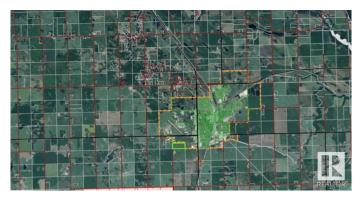

## \$900,000

0 Bedroom, 0.00 Bathroom, Land Commercial on 0.00 Acres

None, Rural Wetaskiwin County, AB

69.7 Acres of Bare Industrial Land. Boarding the City of Wetaskiwin, Zoned Industrial, Located in the County of Wetaskiwin with possibilities to connect to City services with proper protocols to complete. Level land. Restrictive covenant for some purposes and uses that are not permitted.

#### **Community Information**

| Address     | Rge Rd 243 Twp Rd 461   |
|-------------|-------------------------|
| Area        | Rural Wetaskiwin County |
| Subdivision | None                    |
| City        | Rural Wetaskiwin County |
| County      | ALBERTA                 |
| Province    | AB                      |
| Postal Code | T9A 1X1                 |