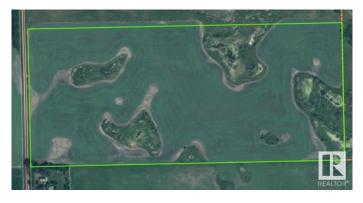

## \$900,000

0 Bedroom, 0.00 Bathroom, Land Commercial on 0.00 Acres

None, Rural Wetaskiwin County, AB

69.7 Acres of Bare Industrial Land. Boarding the City of Wetaskiwin, Zoned Industrial, Located in the County of Wetaskiwin with possibilities to connect to City services with proper protocols to complete. Level land. Restrictive covenant for some purposes and uses that are not permitted.