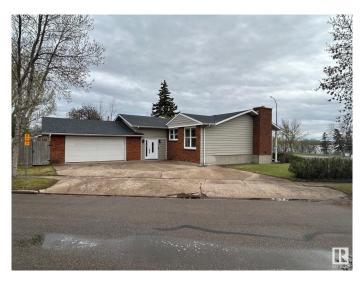

#### \$299.900

5 Bedroom, 3.00 Bathroom, 1,453 sqft Single Family on 0.00 Acres

Bonnyville, Bonnyville Town, AB

Come and see the updates! Not the same house it was a month ago. Large affordable 5 bedroom bi-level on Lakeshore Drive in Bonnyville. This property is across the street from park and playground in the summer and ice rink and toboggan hill in the winter and a great view all year round. Over 1400 square feet with a large master bedroom and ensuite for a total of 3 bedrooms up and 2 on bright lower level. Double attached garage leads into a HUGE foyer entryway. There are 3 furnaces but can be reduced to 1 upon replacement. Fenced yard and deck off the master looking over Jessie Lake. Still needs some finishing touches but priced accordingly.

#### **Essential Information**

MLS® # E4387689 Price \$299,900

Bedrooms 5
Bathrooms 3.00
Full Baths 3

Square Footage 1,453 Acres 0.00 Year Built 1970

Type Single Family

Sub-Type Detached Single Family

Style Bi-Level Status Active

### **Exterior**

Exterior Wood, Composition

Exterior Features Back Lane, Corner Lot, Fenced

Roof Asphalt Shingles

Construction Wood, Composition

Foundation Concrete Perimeter