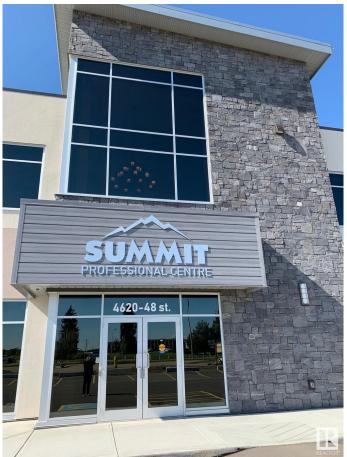

# \$0 - 201 4620 48 Street, Stony Plain

MLS® #E4387767

### \$0

0 Bedroom, 0.00 Bathroom, Office on 0.00 Acres

None, Stony Plain, AB

Welcome to Summit Professional Centre- a cutting-edge professional and medical facility! Located along Stony Plain's bustling 48 Street/Hwy 779, this building boasts prime visibility with a traffic flow averaging over 15,300 vehicles daily. This second-floor unit is approximately 1,350 square feet, offering abundant natural light from north and west-facing windows, making it an ideal office space. Building features include: LED lighting, fiber optics in each unit, glazed/tinted windows, central heat & A/C, an impressive, modern common area and an elevator. Outside you will find ample parking with a variety of signage options and attractive, quality exterior finishes. Nearby amenities include Freson Bros., TD Canada Trust, Servus Credit Union, Esso, Rexall, Co-Op Home and Grocery/Gas as well as several restaurants. BUILD-OUT FINANCING O.A.C. Zoned C2 Corridor Commercial. Potential to combine units for a total of 3,000 +/- square feet.