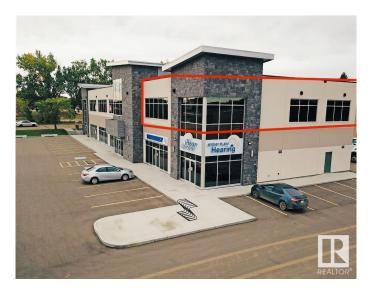

# \$0 - 201 4620 48 Street, Stony Plain

MLS® #E4387767

### \$0

0 Bedroom, 0.00 Bathroom, Office on 0.00 Acres

None, Stony Plain, AB

Welcome to Summit Professional Centre- a cutting-edge professional and medical facility! Located along Stony Plain's bustling 48 Street/Hwy 779, this building boasts prime visibility with a traffic flow averaging over 15,300 vehicles daily. This second-floor unit is approximately 1,350 square feet, offering abundant natural light from north and west-facing windows, making it an ideal office space. Building features include: LED lighting, fiber optics in each unit, glazed/tinted windows, central heat & A/C, an impressive, modern common area and an elevator. Outside you will find ample parking with a variety of signage options and attractive, quality exterior finishes. Nearby amenities include Freson Bros., TD Canada Trust, Servus Credit Union, Esso, Rexall, Co-Op Home and Grocery/Gas as well as several restaurants. BUILD-OUT FINANCING O.A.C. Zoned C2 Corridor Commercial. Potential to combine units for a total of 3,000 +/- square feet.