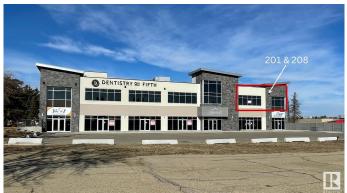

### \$0

0 Bedroom, 0.00 Bathroom, Office on 0.00 Acres

None, Stony Plain, AB

Welcome to Summit Professional Centre- a cutting-edge professional and medical facility! Located along Stony Plain's bustling 48 Street/Hwy 779, this building boasts prime visibility with a traffic flow averaging over 15,300 vehicles daily. This second-floor unit is approximately 1,650 square feet, offering abundant natural light from north and west-facing windows, making it an ideal office space. Building features include: LED lighting, fiber optics in each unit, glazed/tinted windows, central heat & A/C, an impressive, modern common area and an elevator. Outside you will find ample parking with a variety of signage options and attractive, quality exterior finishes. Nearby amenities include Freson Bros., TD Canada Trust, Servus Credit Union, Esso, Rexall, Co-Op Home and Grocery/Gas as well as several restaurants. BUILD-OUT FINANCING O.A.C. Zoned C2 Corridor Commercial. Potential to combine units for a total of 3,000 +/- square feet.