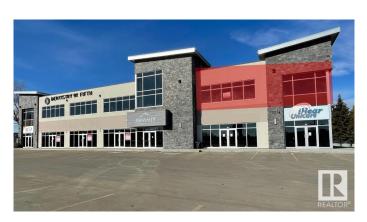

### \$0

0 Bedroom, 0.00 Bathroom, Office on 0.00 Acres

None, Stony Plain, AB

Welcome to Summit Professional Centre- a cutting-edge professional and medical facility! Located along Stony Plain's bustling 48 Street/Hwy 779, this building boasts prime visibility with a traffic flow averaging over 15,300 vehicles daily. This second-floor unit is approximately 1,650 square feet, offering abundant natural light from north and west-facing windows, making it an ideal office space. Building features include: LED lighting, fiber optics in each unit, glazed/tinted windows, central heat & A/C, an impressive, modern common area and an elevator. Outside you will find ample parking with a variety of signage options and attractive, quality exterior finishes. Nearby amenities include Freson Bros., TD Canada Trust, Servus Credit Union, Esso, Rexall, Co-Op Home and Grocery/Gas as well as several restaurants. BUILD-OUT FINANCING O.A.C. Zoned C2 Corridor Commercial. Potential to combine units for a total of 3,000 +/- square feet.