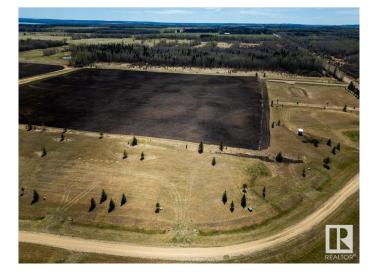

#### \$78,900

0 Bedroom, 0.00 Bathroom, Rural on 1.06 Acres

Lynn Creek Estates, Rural Wetaskiwin County, AB

1.06 Acres in Lynn Creek Estates. Very close to Buck Lake with views of the Lake! Power and Gas are at the property line. Taxes to be verified.