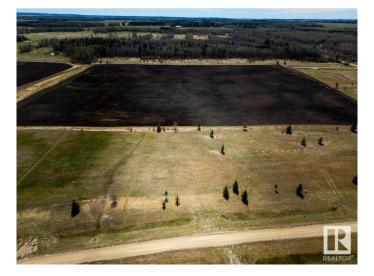

#### \$74,900

0 Bedroom, 0.00 Bathroom, Rural on 1.07 Acres

Lynn Creek Estates, Rural Wetaskiwin County, AB

1.07 Acres in Lynn Creek Estates. Very close to Buck Lake with views of the Lake! Power and Gas are at the property line. Taxes to be verified.