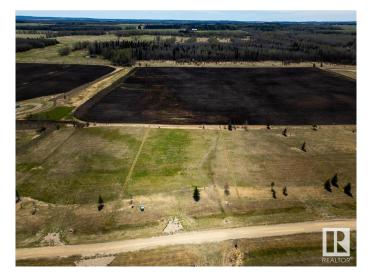

#### \$69,900

0 Bedroom, 0.00 Bathroom, Rural on 1.23 Acres

Lynn Creek Estates, Rural Wetaskiwin County, AB

1.23 Acres in Lynn Creek Estates. Very close to Buck Lake with views of the Lake! Power and Gas are at the property line. Taxes to be verified.