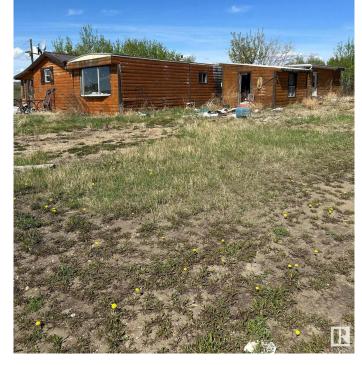

### \$99,000

0 Bedroom, 0.00 Bathroom, Rural on 11.35 Acres

None, Rural St. Paul County, AB

Unique property, sold as is where is - 11.35 Acres (2 parcels), located very close to Heinsburg and over looking the North Saskatchewan River. The main property consists of 6.35 acres with a 1975 mobile home and additions - with some work - may be habitable again. There is a cistern and power and a septic holding tank. The second parcel consists of 5 acres and is dryland pasture and runs along the Iron House Trail. 2024 taxes \$626.20.