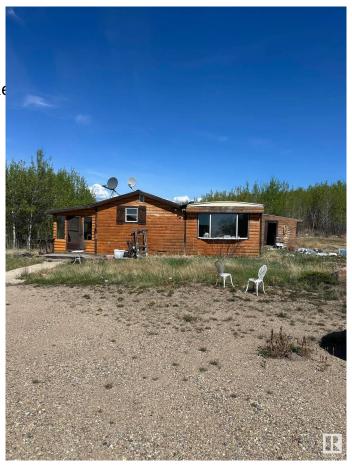

### \$99,000

0 Bedroom, 0.00 Bathroom, Rural on 11.35 Acres

None, Rural St. Paul County, AB

Unique property, sold as is where is - 11.35 Acres (2 parcels), located very close to Heinsburg and over looking the North Saskatchewan River. The main property consists of 6.35 acres with a 1975 mobile home and additions - with some work - may be habitable again. There is a cistern and power and a septic holding tank. The second parcel consists of 5 acres and is dryland pasture and runs along the Iron House Trail. 2024 taxes \$626.20.