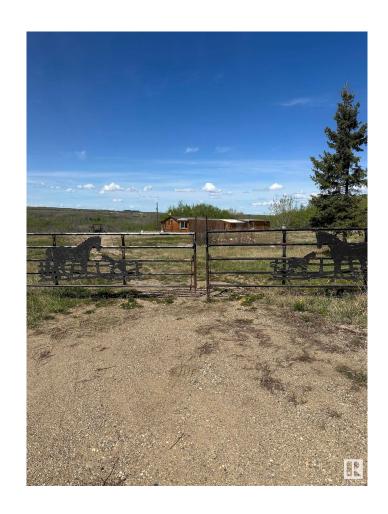

### \$99,000

0 Bedroom, 0.00 Bathroom, Rural on 11.35 Acres

None, Rural St. Paul County, AB

Unique property, sold as is where is - 11.35 Acres (2 parcels), located very close to Heinsburg and over looking the North Saskatchewan River. The main property consists of 6.35 acres with a 1975 mobile home and additions - with some work - may be habitable again. There is a cistern and power and a septic holding tank. The second parcel consists of 5 acres and is dryland pasture and runs along the Iron House Trail. 2024 taxes \$626.20.

### **Exterior**

Exterior Features Fenced, Private Setting, Re

Land, Schools