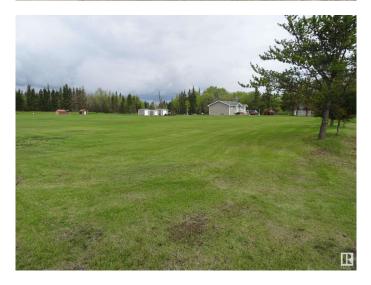

#### \$35,000

0 Bedroom, 0.00 Bathroom, Single Family on 0.00 Acres

Smoky Lake Town, Smoky Lake Town, AB

Looking for a big lot to build your dream home on? This 253ft x 104ft serviced lot on the South end of Smoky Lake is what you have been waiting for. It has paved road access and is just off of 50st and Hwy 855.

## Exterior

Exterior Features Corner Lot, Flat Site