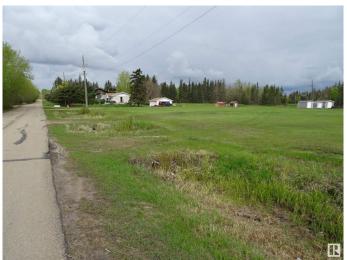

#### \$35,000

0 Bedroom, 0.00 Bathroom, Single Family on 0.00 Acres

Smoky Lake Town, Smoky Lake Town, AB

Looking for a big lot to build your dream home on? This 253ft x 104ft serviced lot on the South end of Smoky Lake is what you have been waiting for. It has paved road access and is just off of 50st and Hwy 855.

## Exterior

Exterior Features Corner Lot, Flat Site