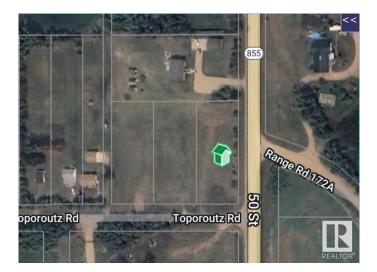

#### \$35,000

0 Bedroom, 0.00 Bathroom, Single Family on 0.00 Acres

Smoky Lake Town, Smoky Lake Town, AB

Looking for a big lot to build your dream home on? This 253ft x 104ft serviced lot on the South end of Smoky Lake is what you have been waiting for. It has paved road access and is just off of 50st and Hwy 855.

### **Community Information**

| Address     | 5002 Toporoutz Road |
|-------------|---------------------|
| Area        | Smoky Lake Town     |
| Subdivision | Smoky Lake Town     |
| City        | Smoky Lake Town     |
| County      | ALBERTA             |
| Province    | AB                  |
| Postal Code | T0A 3C0             |
|             |                     |