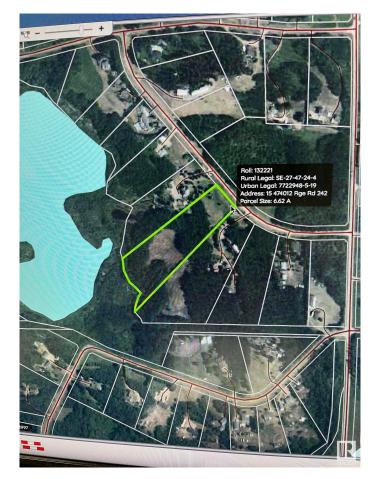

## \$220,000

0 Bedroom, 0.00 Bathroom, Rural on 6.62 Acres

Nordic Place, Rural Wetaskiwin County, AB

Welcome to Nordic place!! One of the Millet areas most sought after subdivisions that is home to some incredible views! This stunning building site has a 6.62 acres to choose a spot to build your Dream home! Walkout capabilities or surrounded by trees and nature. You choose!! The unique location features a huge sandy ridge/hill that runs across the property. The tremendous amount of sand is great for drainage and also provides a designer with many options when it comes to excavation and building sites. This property features pavement access right to the property line. The lot is unserviced with power and natural gas at the road. Local wells typically produce 5+ GPM. This is a must see acreage site!

## **Community Information**

| Address     | 15 474012 Rge Rd 242    |
|-------------|-------------------------|
| Area        | Rural Wetaskiwin County |
| Subdivision | Nordic Place            |
| City        | Rural Wetaskiwin County |
| County      | ALBERTA                 |
| Province    | AB                      |
| Postal Code | T0C 1Z0                 |