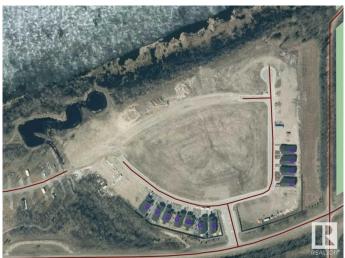

### **Community Information**

| Address     | 26 46504 Twp Rd 604a  |
|-------------|-----------------------|
| Area        | Rural Bonnyville M.D. |
| Subdivision | Wood Creek Resort     |
| City        | Rural Bonnyville M.D. |
| County      | ALBERTA               |
| Province    | AB                    |

### Exterior

Exterior Features Backs Onto Lake, Beach Access, Boating, Cul-De-Sac, Gated Community, Lake View, Picnic Area, Playground Nearby, Waterfront Property, Street Lighting, Private Park Access