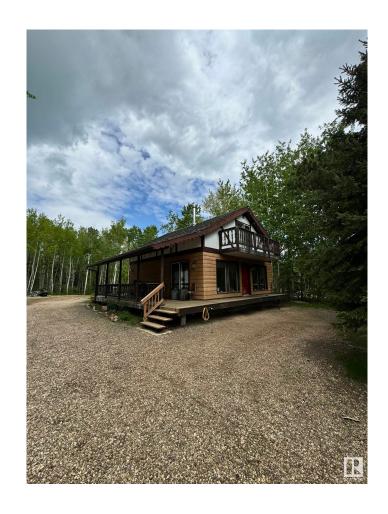

## \$215,000

3 Bedroom, 1.00 Bathroom, 1,087 sqft Rural on 0.50 Acres

Bonnie Lake Resort, Rural Smoky Lake County, AB

This charming 3-bedroom, 1-bathroom home offers the perfect blend of comfort and functionality. As you enter, you'll be greeted by a bright and airy living room where the centerpiece is the inviting wood fireplace, perfect for those cozy winter nights or ambiance any time of year. The open layout seamlessly connects the living area to the dining space, creating a welcoming atmosphere for both daily living and entertaining. This beautifully designed residence offers the advantage of a main floor bedroom and bathroom, perfect for those seeking easy accessibility and a flexible living. Upstairs, you'll find 2 comfortable bedrooms. Each room is generously sized with large windows that bring in natural light and offering views of the surrounding landscape. Whether you're looking for a year-round home or a seasonal getaway, this property offers a unique opportunity to live close to nature and the lake. The Bonnie Lake community offers various amenities, including tennis courts, a playground, and a golf course.

#### **Essential Information**

MLS® # E4390679 Price \$215,000 Bedrooms 3

Bathrooms 1.00

Full Baths 1

Square Footage 1,087

Acres 0.50

Year Built 1981

Type Rural

Sub-Type Detached Single Family

Style 2 Storey

Status Active