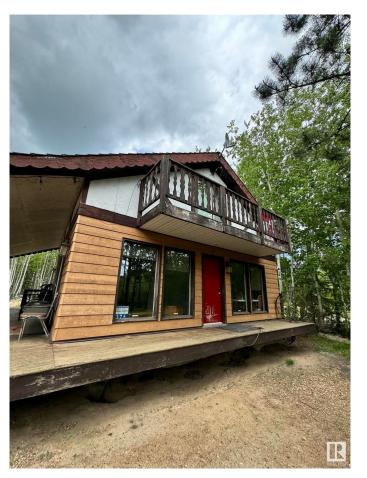

## \$215,000

3 Bedroom, 1.00 Bathroom, 1,087 sqft Rural on 0.50 Acres

Bonnie Lake Resort, Rural Smoky Lake County, AB

This charming 3-bedroom, 1-bathroom home offers the perfect blend of comfort and functionality. As you enter, you'll be greeted by a bright and airy living room where the centerpiece is the inviting wood fireplace, perfect for those cozy winter nights or ambiance any time of year. The open layout seamlessly connects the living area to the dining space, creating a welcoming atmosphere for both daily living and entertaining. This beautifully designed residence offers the advantage of a main floor bedroom and bathroom, perfect for those seeking easy accessibility and a flexible living. Upstairs, you'll find 2 comfortable bedrooms. Each room is generously sized with large windows that bring in natural light and offering views of the surrounding landscape. Whether you're looking for a year-round home or a seasonal getaway, this property offers a unique opportunity to live close to nature and the lake. The Bonnie Lake community offers various amenities, including tennis courts, a playground, and a golf course.

# **Amenities**

Features Crawl Space, Deck, Front Po

Interior

Heating Forced Air-1, Natural Gas, W

Stories 2

Has Basement Yes

Basement See Remarks

# **Exterior**

Exterior Wood

Exterior Features Backs Onto Park/Trees, Corr

Construction Wood

Foundation Concrete Perimeter