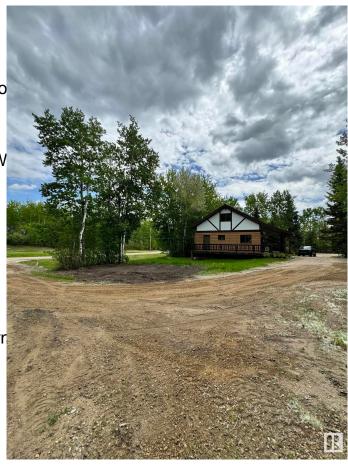

## \$215,000

3 Bedroom, 1.00 Bathroom, 1,087 sqft Rural on 0.50 Acres

Bonnie Lake Resort, Rural Smoky Lake County, AB

This charming 3-bedroom, 1-bathroom home offers the perfect blend of comfort and functionality. As you enter, you'll be greeted by a bright and airy living room where the centerpiece is the inviting wood fireplace, perfect for those cozy winter nights or ambiance any time of year. The open layout seamlessly connects the living area to the dining space, creating a welcoming atmosphere for both daily living and entertaining. This beautifully designed residence offers the advantage of a main floor bedroom and bathroom, perfect for those seeking easy accessibility and a flexible living. Upstairs, you'll find 2 comfortable bedrooms. Each room is generously sized with large windows that bring in natural light and offering views of the surrounding landscape. Whether you're looking for a year-round home or a seasonal getaway, this property offers a unique opportunity to live close to nature and the lake. The Bonnie Lake community offers various amenities, including tennis courts, a playground, and a golf course.

# **Community Information**

Address 375 Perch Cres

Area Rural Smoky Lake County

Subdivision Bonnie Lake Resort

City Rural Smoky Lake County

County ALBERTA

Province AB

Postal Code T0A 3L0