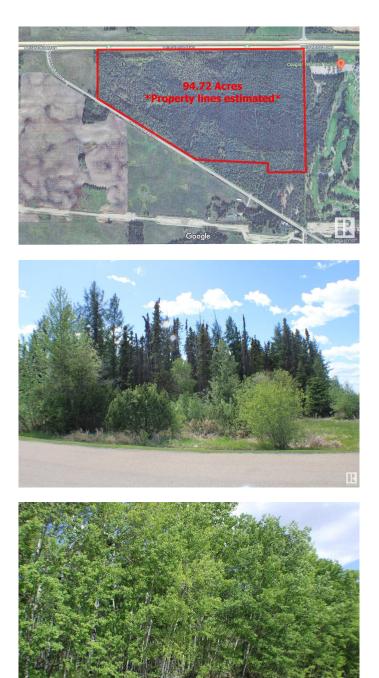

#### \$679,000

0 Bedroom, 0.00 Bathroom, Rural on 94.72 Acres

None, Rural Parkland County, AB

94+ Acres of beautifully treed land located directly west of Cougar Creek Golf Course on Highway 16 with paved access off Parkland Drive. Zoning allows for many permitted uses and discretionary uses (including Tourist Campground). There may also be possibility of developing a titled RV park. Property can also be purchased with the neighboring 4.15 acre lot for a total of 98.87 acres (MLS E4391926)

### Exterior

Exterior Features Backs Onto Park/Trees, Golf Nearby, Private Setting, Treed Lot, See Remarks