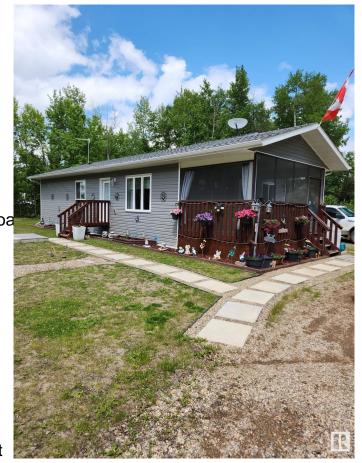

# \$269,500 - 416 & 417 59201 Range Road 95, Rural St. Paul County

MLS® #E4392316

### \$269,500

2 Bedroom, 1.50 Bathroom, 1,150 sqft Rural on 0.21 Acres

Vincent Lake, Rural St. Paul County, AB

"Tucked Away" Almost new & includes balance of new home warranty, a wonderful 2 bedroom home at Vincent Lake, near St.Paul. This lovely 2 bedroom bungalow offers a lovely well designed kitchen(with corner pantry) to cook up your wonderful meal creations for family & friends. Open concept living & plenty of conveniences for every day living including a large walk in closet in the primary bedroom and a main floor laundry area too. Attached, screened in deck for your morning coffee & or evening relaxation. A sizeable yard with 3 sheds to keep lawn equipment covered plus adequate RV parking for your loved ones. The basement area is a crawl space featuring storage & the water holding tank (household water). Nice, inside & out.