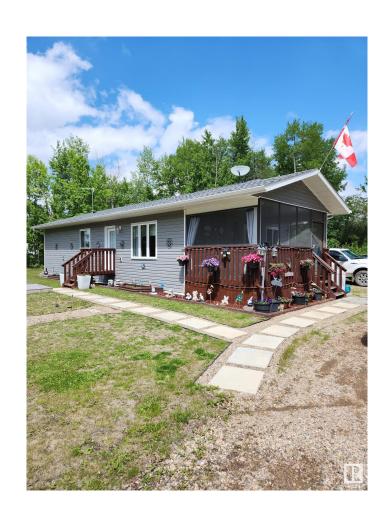

# \$269,500 - 416 & 417 59201 Range Road 95, Rural St. Paul County

MLS® #E4392316

### \$269,500

2 Bedroom, 1.50 Bathroom, 1,150 sqft Rural on 0.21 Acres

Vincent Lake, Rural St. Paul County, AB

"Tucked Away" Almost new & includes balance of new home warranty, a wonderful 2 bedroom home at Vincent Lake, near St.Paul. This lovely 2 bedroom bungalow offers a lovely well designed kitchen(with corner pantry) to cook up your wonderful meal creations for family & friends. Open concept living & plenty of conveniences for every day living including a large walk in closet in the primary bedroom and a main floor laundry area too. Attached, screened in deck for your morning coffee & or evening relaxation. A sizeable yard with 3 sheds to keep lawn equipment covered plus adequate RV parking for your loved ones. The basement area is a crawl space featuring storage & the water holding tank (household water). Nice, inside & out.