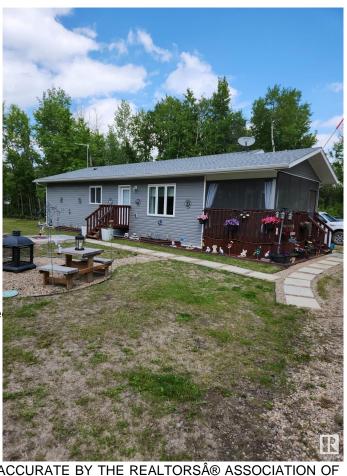

# \$269,500 - 416 & 417 59201 Range Road 95, Rural St. Paul County

MLS® #E4392316

### \$269,500

2 Bedroom, 1.50 Bathroom, 1,150 sqft Rural on 0.21 Acres

Vincent Lake, Rural St. Paul County, AB

"Tucked Away" Almost new & includes balance of new home warranty, a wonderful 2 bedroom home at Vincent Lake, near St.Paul. This lovely 2 bedroom bungalow offers a lovely well designed kitchen(with corner pantry) to cook up your wonderful meal creations for family & friends. Open concept living & plenty of conveniences for every day living including a large walk in closet in the primary bedroom and a main floor laundry area too. Attached, screened in deck for your morning coffee & or evening relaxation. A sizeable yard with 3 sheds to keep lawn equipment covered plus adequate RV parking for your loved ones. The basement area is a crawl space featuring storage & the water holding tank (household water). Nice, inside & out.