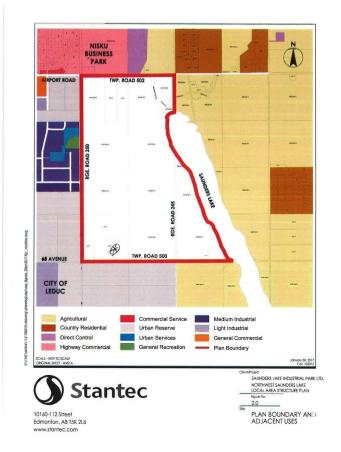

## \$3,890,000

0 Bedroom, 0.00 Bathroom, Rural on 59.80 Acres

None, Rural Leduc County, AB

APP 59.8 ACRES(MORE OR LESS).LOCATED ON 65 AVE BETWEEN RR 245 AND 250.PARCEL IS LOCATED IN LEDUC COUNTY AND HAS A GREAT POTENTIAL IN SAUNDERS LAKE AREA STRUCTURE PLAN.FUTURE PROPOSED ZONING IS MEDIUM INDUSTRIAL.

# **Community Information**

Address

65 Ave Rr 245&250

Area

**Rural Leduc County** 

Subdivision

None

City