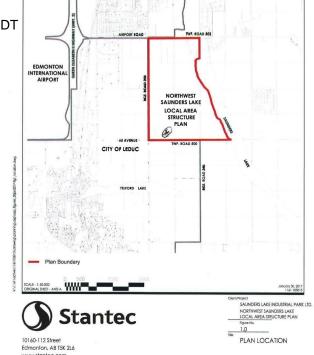

## \$3,890,000

0 Bedroom, 0.00 Bathroom, Rural on 59.80 Acres

None, Rural Leduc County, AB

APP 59.8 ACRES(MORE OR LESS).LOCATED ON 65 AVE BETWEEN RR 245 AND 250.PARCEL IS LOCATED IN LEDUC COUNTY AND HAS A GREAT POTENTIAL IN SAUNDERS LAKE AREA STRUCTURE PLAN.FUTURE PROPOSED ZONING IS MEDIUM INDUSTRIAL.

# **Community Information**

Address

65 Ave Rr 245&250

Area

**Rural Leduc County** 

Subdivision

None

City