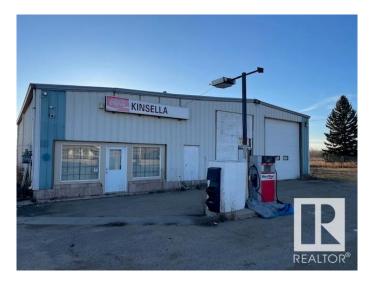

#### \$208,700

0 Bedroom, 0.00 Bathroom, Business with Property on 0.00 Acres

Kinsella, Kinsella, AB

Highway 14 (Kinsella AB), building with potential for opening of convenience store and gas station! This versatile property presents a lucrative opportunity for entrepreneurs looking to establish a thriving convenience store and gas station business. A convenience store and gas station was established there. As of now price of land and building only... Land size is 207x98 feet.

Built in 1963