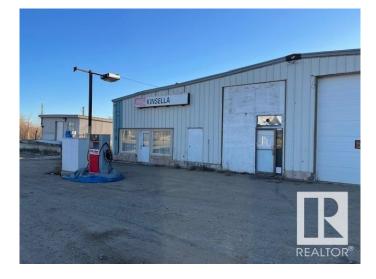

#### \$208,700

0 Bedroom, 0.00 Bathroom, Business with Property on 0.00 Acres

Kinsella, Kinsella, AB

Highway 14 (Kinsella AB), building with potential for opening of convenience store and gas station! This versatile property presents a lucrative opportunity for entrepreneurs looking to establish a thriving convenience store and gas station business. A convenience store and gas station was established there. As of now price of land and building only... Land size is 207x98 feet.

Built in 1963