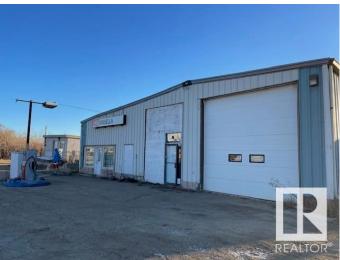

#### \$208,700

0 Bedroom, 0.00 Bathroom, Business with Property on 0.00 Acres

Kinsella, Kinsella, AB

Highway 14 (Kinsella AB), building with potential for opening of convenience store and gas station! This versatile property presents a lucrative opportunity for entrepreneurs looking to establish a thriving convenience store and gas station business. A convenience store and gas station was established there. As of now price of land and building only... Land size is 207x98 feet.

Built in 1963