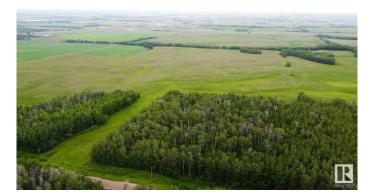

#### \$329,975

0 Bedroom, 0.00 Bathroom, Rural on 39.78 Acres

None, Rural Lamont County, AB

Beautiful 40 acre parcel 1 minute south of Hwy 15 close to Lamont, Bruderheim, Fort Saskatchewan, Elk Island N.P. and Alberta's Industrial Heartland! This is the southerly of 3 contiguous parcels that together total ~120 acres. All three parcels of 40 acres each are listed for sale - as separate listings. LOTS OF TREES AND PRIVACY ON THIS PARCEL! **ZONED Heartland Agriculture Industrial - so** permitted uses are broad, including light industrial possibilities, farming, BUILDING A DREAM HOUSE and HOBBY FARM. Hayfield is currently hayed on a bale share arrangement by informal tenancy. Lots of trees and bush on west side up against Range Road 201 - ensuring tremendous privacy on this parcel! Beautiful land with trees, privacy, and lots of OPPORTUNITY.