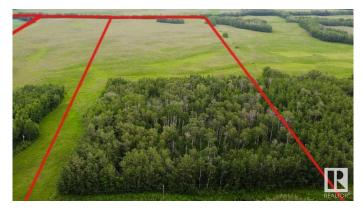

#### \$329,975

0 Bedroom, 0.00 Bathroom, Rural on 39.78 Acres

None, Rural Lamont County, AB

Beautiful 40 acre parcel 1 minute south of Hwy 15 close to Lamont, Bruderheim, Fort Saskatchewan, Elk Island N.P. and Alberta's Industrial Heartland! This is the southerly of 3 contiguous parcels that together total ~120 acres. All three parcels of 40 acres each are listed for sale - as separate listings. LOTS OF TREES AND PRIVACY ON THIS PARCEL! **ZONED Heartland Agriculture Industrial - so** permitted uses are broad, including light industrial possibilities, farming, BUILDING A DREAM HOUSE and HOBBY FARM. Hayfield is currently hayed on a bale share arrangement by informal tenancy. Lots of trees and bush on west side up against Range Road 201 - ensuring tremendous privacy on this parcel! Beautiful land with trees, privacy, and lots of OPPORTUNITY.

## Exterior

| Exterior Features | Private Setting |
|-------------------|-----------------|
| Lot Description   | 200 m X 800 m   |