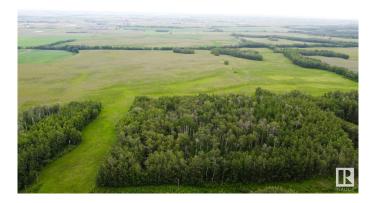

#### \$329,975

0 Bedroom, 0.00 Bathroom, Rural on 39.78 Acres

None, Rural Lamont County, AB

Beautiful 40 acre parcel 1 minute south of Hwy 15 close to Lamont, Bruderheim, Fort Saskatchewan, Elk Island N.P. and Alberta's Industrial Heartland! This is the southerly of 3 contiguous parcels that together total ~120 acres. All three parcels of 40 acres each are listed for sale - as separate listings. LOTS OF TREES AND PRIVACY ON THIS PARCEL! **ZONED Heartland Agriculture Industrial - so** permitted uses are broad, including light industrial possibilities, farming, BUILDING A DREAM HOUSE and HOBBY FARM. Hayfield is currently hayed on a bale share arrangement by informal tenancy. Lots of trees and bush on west side up against Range Road 201 - ensuring tremendous privacy on this parcel! Beautiful land with trees, privacy, and lots of OPPORTUNITY.