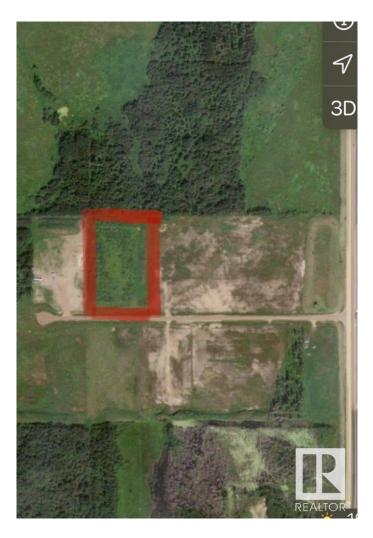

#### \$135,000

0 Bedroom, 0.00 Bathroom, Industrial on 0.00 Acres

Boyle, Boyle, AB

4.62 acre lot available in the Aspen Industrial Park Just North of Boyle Alberta. Across from the Esso Card lock. The property is listed well below purchased price. This commercial/Industrial property has immediate access to highway 63 to Fort McMurray. Options are open on development to this property.

### **Community Information**

| Address     | Lot 3 Aspen Rd |
|-------------|----------------|
| Area        | Boyle          |
| Subdivision | Boyle          |
| City        | Boyle          |
| County      | ALBERTA        |
| Province    | AB             |
| Postal Code | TOA OMO        |