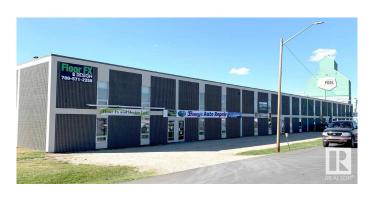

### \$0

0 Bedroom, 0.00 Bathroom, Industrial on 0.00 Acres

Shep Industrial Park (Spruce Grove), Spruce Grove, AB

Discover a prime industrial opportunity in Spruce Grove with these versatile office/warehouse bays totaling approximately 2,400 sq.ft. for lease. Featuring 12' x 14' grade level overhead doors, 18' ceilings, and bonus storage mezzanine space, this property is ideal for a range of industrial uses under General Industrial Zoning. Conveniently located just off Parkland Highway and within 10 minutes of Anthony Henday Freeway, it offers exceptional accessibility and connectivity. Whether for manufacturing, distribution, or storage needs, seize the chance to elevate your business operations in this strategically positioned space.

# **Community Information**

Address 75 Shep Street
Area Spruce Grove

Subdivision Shep Industrial Park (Spruce Grove)

City Spruce Grove

County ALBERTA

Province AB

Postal Code T7X 3A7