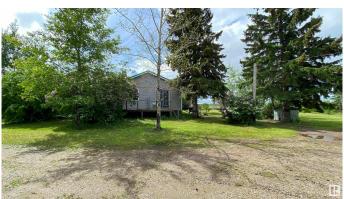

#### \$120,000

1 Bedroom, 1.00 Bathroom, 720 sqft Rural on 1.97 Acres

Ashmount (St. Paul County), Rural St. Paul County, AB

Located 3km southeast of Ashmont in the County of St. Paul is this stunning 2 acre property ready for development. Sometimes finding the perfect spot can be the hardest part when you're looking for a place in this budget. This parcel of land is something you need to see in person before the snow falls. Every tree is located in the best spot, with a mixture of trees and shrubs, lilacs and shade, backing farm land but no wind to bother you, no neighbours but close enough to town for schools or shopping. It is truly beautiful! Everything has been cleaned out, move in ready, the sky is the limit when you take quick possession, NO cleaning up after anyone, just a blank canvas to make your future real estate goals come true! The home has newer windows, a metal roof and high efficiency furnace. In the basement there is a cistern and out back a septic holding tank. A small single garage/shed comes with the property and it is available for immediate possession. Property taxes for 2024 are \$813.44!