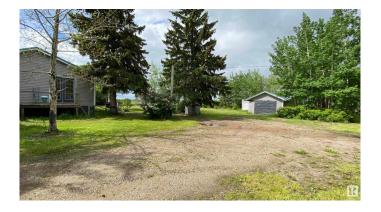

#### \$120,000

1 Bedroom, 1.00 Bathroom, 720 sqft Rural on 1.97 Acres

Ashmount (St. Paul County), Rural St. Paul County, AB

Located 3km southeast of Ashmont in the County of St. Paul is this stunning 2 acre property ready for development. Sometimes finding the perfect spot can be the hardest part when you're looking for a place in this budget. This parcel of land is something you need to see in person before the snow falls. Every tree is located in the best spot, with a mixture of trees and shrubs, lilacs and shade, backing farm land but no wind to bother you, no neighbours but close enough to town for schools or shopping. It is truly beautiful! Everything has been cleaned out, move in ready, the sky is the limit when you take quick possession, NO cleaning up after anyone, just a blank canvas to make your future real estate goals come true! The home has newer windows, a metal roof and high efficiency furnace. In the basement there is a cistern and out back a septic holding tank. A small single garage/shed comes with the property and it is available for immediate possession. Property taxes for 2024 are \$813.44!

## **Amenities**

Features R.V. Storage