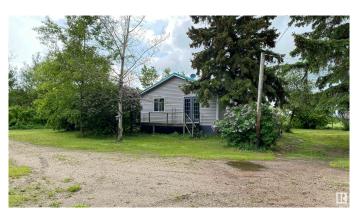

#### \$120,000

1 Bedroom, 1.00 Bathroom, 720 sqft Rural on 1.97 Acres

Ashmount (St. Paul County), Rural St. Paul County, AB

Located 3km southeast of Ashmont in the County of St. Paul is this stunning 2 acre property ready for development. Sometimes finding the perfect spot can be the hardest part when you're looking for a place in this budget. This parcel of land is something you need to see in person before the snow falls. Every tree is located in the best spot, with a mixture of trees and shrubs, lilacs and shade, backing farm land but no wind to bother you, no neighbours but close enough to town for schools or shopping. It is truly beautiful! Everything has been cleaned out, move in ready, the sky is the limit when you take quick possession, NO cleaning up after anyone, just a blank canvas to make your future real estate goals come true! The home has newer windows, a metal roof and high efficiency furnace. In the basement there is a cistern and out back a septic holding tank. A small single garage/shed comes with the property and it is available for immediate possession. Property taxes for 2024 are \$813.44!

Built in 1940