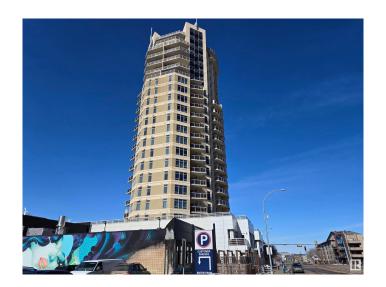

# \$259,900 - 1306 10388 105 Street, Edmonton

MLS® #E4395341

# \$259,900

2 Bedroom, 2.00 Bathroom, 797 sqft Condo / Townhouse on 0.00 Acres

Downtown (Edmonton), Edmonton, AB

Gorgeous 2 Bedroom 2 Bathroom with all of the upgrades. Open Floor Plan, Granite Countertops throughout, All Stainless Steel Kitchen Appliances. One 4 piece Bath and another 3 piece Ensuite. Floor to Ceiling Windows overlooking Rogers Place and Spectacular views of Downtown. Two approaches to the Balcony - Off the Living Room and the Masterbedroom. Stacked washer and dryer. Fully self contained unit with Furnace and Central A/C. Natural Gas Hook-Up for the BBQ. An advanced Security System for the building. 1 Titled Underground Parking Stall. Groceries, Movie Theatres, Shops, Edmonton Centre, The LRT, Concerts, Events and Restaurants, all within walking distance. This is your Downtown Haven!

# **Community Information**

Address 1306 10388 105 Street

Area Edmonton

Subdivision Downtown (Edmonton)

City Edmonton
County ALBERTA

Province AB

Postal Code T5J 0C2

# of Stories 22 Stories 1

Has Basement Yes

Basement None, No Basement

#### **Exterior**

Exterior Concrete

Exterior Features Public Transportation, Schools, Shopping Nearby, View City, View

Downtown

Roof Flat

Construction Concrete

Foundation Concrete Perimeter