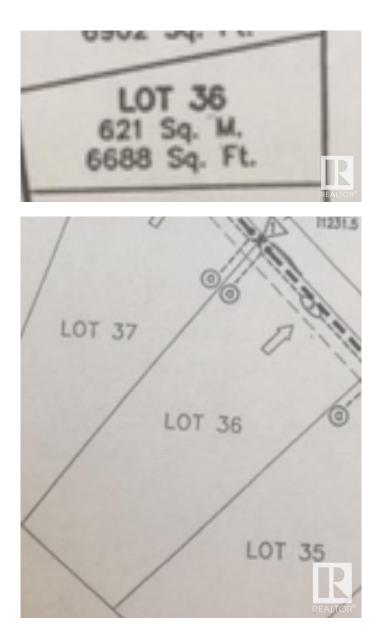

#### \$59,900

0 Bedroom, 0.00 Bathroom, Rural on 0.18 Acres

Village at Pigeon Lake, Rural Wetaskiwin County, AB

Residential lots at The Village at Pigeon Lake on the ravine. Gas, power & phone at the lot line. Easy walk to all the conveniences of the Village or to the trails & the lake. Some restrictive covenants but no time commitment to build.

## **Essential Information**

| MLS® #    | E4395799        |
|-----------|-----------------|
| Price     | \$59,900        |
| Bathrooms | 0.00            |
| Acres     | 0.18            |
| Туре      | Rural           |
| Sub-Type  | Vacant Lot/Land |
| Status    | Active          |

## **Community Information**

| Address     | 36 Heron Point          |
|-------------|-------------------------|
| Area        | Rural Wetaskiwin County |
| Subdivision | Village at Pigeon Lake  |
| City        | Rural Wetaskiwin County |
| County      | ALBERTA                 |
| Province    | AB                      |
| Postal Code | TOC 1X0                 |