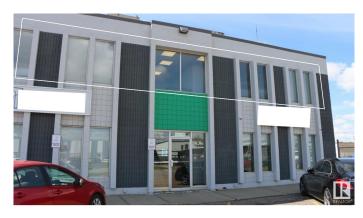

# \$0 - 202 16813 113 Avenue, Edmonton

MLS® #E4396075

#### **\$0**

0 Bedroom, 0.00 Bathroom, Office on 0.00 Acres

West Sheffield Industrial, Edmonton, AB

Fully Furnished 2nd floor office for lease. Reception area plus 5 offices, large board room, Kitchen plus storage areas. Location is accessible from 170 street making it ideal location for a growing business. Plenty of parking .

# Exterior

Exterior Concrete