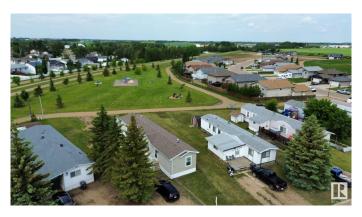

### \$1,100,000

0 Bedroom, 0.00 Bathroom, Land Commercial on 0.00 Acres

St. Paul Town, St. Paul Town, AB

Excellent investment opportunity! Well established, well maintained, family friendly mobile home park with 20 pad sites on 3.95 +/-acres. Located on the corner of 55 Ave and 55 Street in the town of St. Paul just under 2 hours from Edmonton. Several schools nearby including St. Paul Regional Highschool, St. Paul Elementary School, Racette Junior Highschool and Ecole du Sommet. Many of the pad sites have mature trees and there is plenty of driveway space for parking. Lots of green space, a playground and walking trails just a few steps away. 120 amp electrical. City water, sewer, garbage and snow removal. Zoned RMH-1.