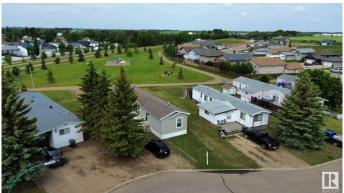

### \$1,100,000

0 Bedroom, 0.00 Bathroom, Land Commercial on 0.00 Acres

St. Paul Town, St. Paul Town, AB

Excellent investment opportunity! Well established, well maintained, family friendly mobile home park with 20 pad sites on 3.95 +/-acres. Located on the corner of 55 Ave and 55 Street in the town of St. Paul just under 2 hours from Edmonton. Several schools nearby including St. Paul Regional Highschool, St. Paul Elementary School, Racette Junior Highschool and Ecole du Sommet. Many of the pad sites have mature trees and there is plenty of driveway space for parking. Lots of green space, a playground and walking trails just a few steps away. 120 amp electrical. City water, sewer, garbage and snow removal. Zoned RMH-1.