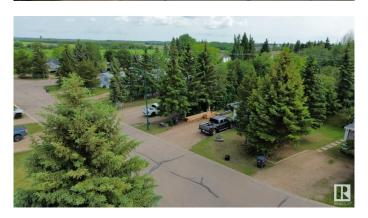

### \$1,100,000

0 Bedroom, 0.00 Bathroom, Land Commercial on 0.00 Acres

St. Paul Town, St. Paul Town, AB

Excellent investment opportunity! Well established, well maintained, family friendly mobile home park with 20 pad sites on 3.95 +/-acres. Located on the corner of 55 Ave and 55 Street in the town of St. Paul just under 2 hours from Edmonton. Several schools nearby including St. Paul Regional Highschool, St. Paul Elementary School, Racette Junior Highschool and Ecole du Sommet. Many of the pad sites have mature trees and there is plenty of driveway space for parking. Lots of green space, a playground and walking trails just a few steps away. 120 amp electrical. City water, sewer, garbage and snow removal. Zoned RMH-1.