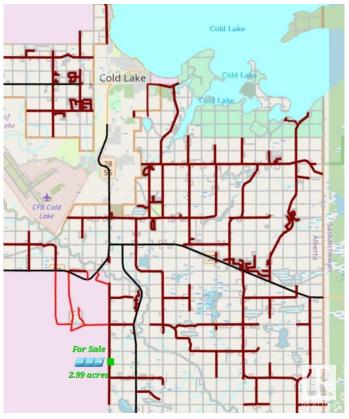

### \$45,000

0 Bedroom, 0.00 Bathroom, Rural on 2.99 Acres

None, Rural Bonnyville M.D., AB

LAND FOR SALE - 2.99 ACRE PARCEL @ AN AFFORDABLE PRICE! Located within a 15 minute drive to Cold Lake on a dead end road. Power and gas nearby. GST may be applicable. GST Included in the list price.

\*\*\*Directions: From Cold Lake South take Hwy28. Turn onto HWY55 East. Then turn onto Hwy 897 South. Drive over the valley bridge, past River Ridge subdivision till TwpRd 614 and turn right(West). Drive to the dead end RR 422, turn right (South) and drive to the FOR SALE sign.\*\*\* 2.99 ACRES TO MAKE YOUR OWN!

## **Community Information**

Address N/a Rge Rd 422

Area Rural Bonnyville M.D.

Subdivision None

City Rural Bonnyville M.D.

County ALBERTA

Province AB

Postal Code T9M 1P4