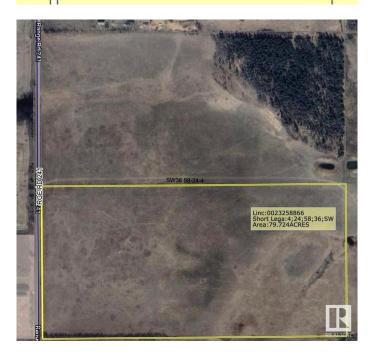

# \$799,000 - Rr241 Twp 585, Rural Westlock County

MLS® #E4398231

### \$799,000

0 Bedroom, 0.00 Bathroom, Rural on 160.00 Acres

None, Rural Westlock County, AB

Great opportunity to own a quarter section of farm land in Westlock county. This property has two 80 acre parcels (separate titles) currently in pasture land for Cattle. Property is fenced and is currently grazing cattle. Excellent opportunity for cereal crop land development into seed-able acres. Conveniently located close to pavement (Lily Lake Road).

# SW36 58-24-4 0023258866 4;24;58;36;SW



### **Essential Information**

| MLS® #    | E4398231        |
|-----------|-----------------|
| Price     | \$799,000       |
| Bathrooms | 0.00            |
| Acres     | 160.00          |
| Туре      | Rural           |
| Sub-Type  | Vacant Lot/Land |
| Status    | Active          |

### **Community Information**

| Address     | Rr241 Twp 585         |
|-------------|-----------------------|
| Area        | Rural Westlock County |
| Subdivision | None                  |
| City        | Rural Westlock County |
| County      | ALBERTA               |
| Province    | AB                    |
| Postal Code | T0G 1L2               |

## Exterior

Exterior Features Fenced

## **Additional Information**

Date ListedJuly 18th, 2024Days on Market267ZoningZone 60

DATA IS DEEMED RELIABLE BUT IS