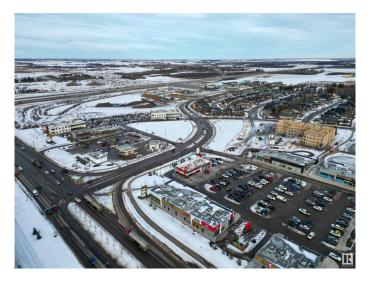

### \$1,140,000

0 Bedroom, 0.00 Bathroom, Land Commercial on 0.00 Acres

None, Spruce Grove, AB

1.2 (+/-) acre development opportunity at Westwind Centre! Located just a 10 minute drive from West Edmonton at the intersection of Highway 16 and Century Road. excellent exposure with approximately 55,000 vehicles passing per day. Westwind Centre is a major commercial destination and serves as the hub for a variety of uses including retail, person and professional services and restaurants. Nearby amenities include Tim Hortons, No Frills, McDonalds, Westwind Health Centre, pharmacy, daycare and barber. Zoned C2

# **Community Information**

Address 11 Westwind Drive

Area Spruce Grove

Subdivision None

City Spruce Grove

County ALBERTA

Province AB

Postal Code T7X 0V6