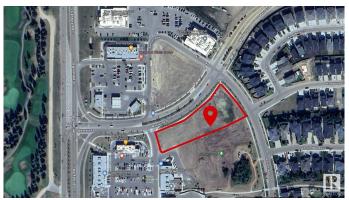

### \$1,140,000

0 Bedroom, 0.00 Bathroom, Land Commercial on 0.00 Acres

None, Spruce Grove, AB

1.2 (+/-) acre development opportunity at Westwind Centre! Located just a 10 minute drive from West Edmonton at the intersection of Highway 16 and Century Road. excellent exposure with approximately 55,000 vehicles passing per day. Westwind Centre is a major commercial destination and serves as the hub for a variety of uses including retail, person and professional services and restaurants. Nearby amenities include Tim Hortons, No Frills, McDonalds, Westwind Health Centre, pharmacy, daycare and barber. Zoned C2

# **Community Information**

Address 11 Westwind Drive

Area Spruce Grove

Subdivision None

City Spruce Grove

County ALBERTA

Province AB

Postal Code T7X 0V6