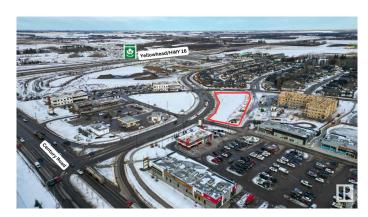

### \$1,140,000

0 Bedroom, 0.00 Bathroom, Land Commercial on 0.00 Acres

None, Spruce Grove, AB

1.2 (+/-) acre development opportunity at Westwind Centre! Located just a 10 minute drive from West Edmonton at the intersection of Highway 16 and Century Road. excellent exposure with approximately 55,000 vehicles passing per day. Westwind Centre is a major commercial destination and serves as the hub for a variety of uses including retail, person and professional services and restaurants. Nearby amenities include Tim Hortons, No Frills, McDonalds, Westwind Health Centre, pharmacy, daycare and barber. Zoned C2

# **Community Information**

Address 11 Westwind Drive

Area Spruce Grove

Subdivision None

City Spruce Grove

County ALBERTA

Province AB

Postal Code T7X 0V6