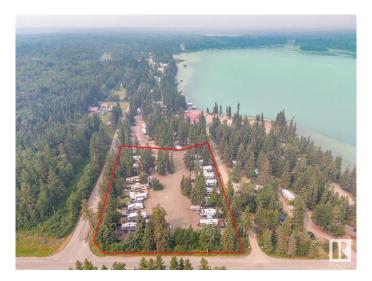

## \$549,900

0 Bedroom, 0.00 Bathroom, Business with Property on 0.00 Acres

Crane Lake, Rural Bonnyville M.D., AB

Prime Location at Crane Lake! This is your opportunity to own your own piece of Bodina Resort! This privately owned campground is situated on 1.61 Acre Parcel and offers 20 private fully serviced camp sites with power gas water and sewer connections, majority of clientele is seasonal rentals from May long weekend to September long weekend at \$4000 per site with an optional \$500 fee to store the unit on site for the winter months as well. Bodina Resort at Crane lake has been a destination for families for decades with a solid clientele list there is rarely an open site available! Visit and you'll see why; with mature spruce trees, fire pits and picnic tables, privacy fencing and paved walkways are already in place, the work is done! Come and own your own business and enjoy the summer at one of the nicest lakes in the Lakeland! Can be sold in conjunction with the store and house, shop, garage, bunkies, and dry lakefront cabin complete with 15 more campsites!! Check out MLS E4399427 for additional details!

## **Community Information**

Address 8 63532 Range Road 444

Area Rural Bonnyville M.D.

Subdivision Crane Lake

City Rural Bonnyville M.D.

County ALBERTA

Province AB

Postal Code T9N 2J3