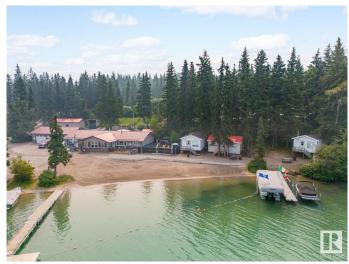

### \$699,900

2 Bedroom, 0.50 Bathroom, 384 sqft Rural on 0.53 Acres

Crane Lake, Rural Bonnyville M.D., AB

Some of the best lake frontage on Crane Lake! This half acre lot is currently set up with 4 fully serviced RV sites with a long drop toilet and 2 dry cabins with a storage shed at the water's edge with a sandy beach. The main cabin sits on steel pilings and has two bedrooms, and an open living area as does the second cabin that sits on skids. You won't need much dock here as it is in the deepest part of the lake! Invite all your friends to spend the summer at the lake or clear it all out and build your dream home in the one of the best locations on Crane Lake the choice is yours! Start making memories of a lifetime today, If you are looking to work and live at Crane Lake year round check out the other two parcels of Bodina Resort that are also available for sale E4399409 and E4399427 you could just buy all three lots together!