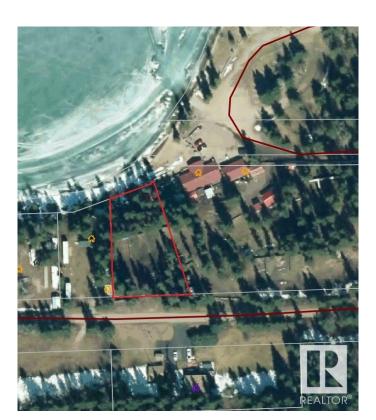

### \$699,900

2 Bedroom, 0.50 Bathroom, 384 sqft Rural on 0.53 Acres

Crane Lake, Rural Bonnyville M.D., AB

Some of the best lake frontage on Crane Lake! This half acre lot is currently set up with 4 fully serviced RV sites with a long drop toilet and 2 dry cabins with a storage shed at the water's edge with a sandy beach. The main cabin sits on steel pilings and has two bedrooms, and an open living area as does the second cabin that sits on skids. You won't need much dock here as it is in the deepest part of the lake! Invite all your friends to spend the summer at the lake or clear it all out and build your dream home in the one of the best locations on Crane Lake the choice is yours! Start making memories of a lifetime today, If you are looking to work and live at Crane Lake year round check out the other two parcels of Bodina Resort that are also available for sale E4399409 and E4399427 you could just buy all three lots together!

## **Community Information**

Address 12 63532 Range Road 444

Area Rural Bonnyville M.D.

Subdivision Crane Lake

City Rural Bonnyville M.D.

County ALBERTA

Province AB

Postal Code T9N 2J3