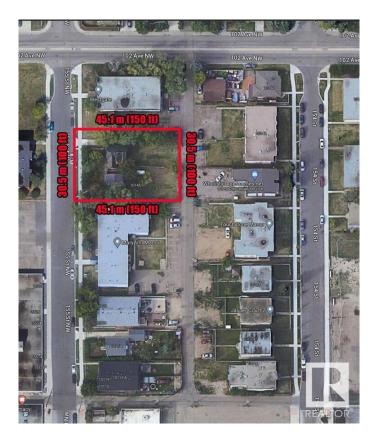

#### \$668,000

0 Bedroom, 0.00 Bathroom, Land Commercial on 0.00 Acres

Canora, Edmonton, AB

For more information, please click on "View Listing on Realtor Website". Introducing a prime investment opportunity! Two adjacent lots located at 10145 & 10155 155 St NW; offer a combined size of 30.5 m x 45.1 m (100 ft x 150 ft) in the RM h16 Medium Rise Apartment Zone (4 - 8 Storeys). This fully serviced property is ideal for infilling projects or constructing a medium rise apartment. Its strategic location provides easy access to the future Valley Line LRT, downtown, West Edmonton Mall, and various amenities. Demolition is buyer's responsibility. Prime investment opportunity: Two fully serviced adjacent lots in the RM h16 Medium Rise Apartment Zone (4 - 8 Storeys). Ideal for infilling projects or constructing a medium rise apartment. Convenient location near future Valley Line LRT, downtown, and West Edmonton Mall.