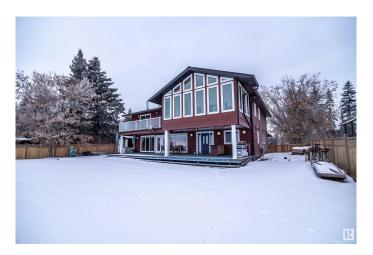

### \$698,000

4 Bedroom, 2.00 Bathroom, 2,406 sqft Rural on 0.46 Acres

Ross Haven, Rural Lac Ste. Anne County, AB

Awesome Waterfront Family Home. This two storey home is being sold by the original owners and lots of pride shines throughout. The land measures just about a half acre and is landscaped with special perennial garden feature, paved driveway, large lower and upper decks with spectacular lakefront views. Double attached garage that is heated. Main floor has large foyer, glass french doors leading the the open floor plan hosting the spacious living room with built in book shelves and a fireplace, dining area and newer kitchen with Corian countertops and a pantry with custom storage. Main floor laundry, full 3 pc bath and access to the front yard or the garage. Upstairs are 4 bedrooms, full bath, and a bonus room. Off the bonus room is a sun room to enjoy the views throughout the year, regardless of the weather. just off the shores of Lac Ste Anne, in the quiet community of Ross Haven.