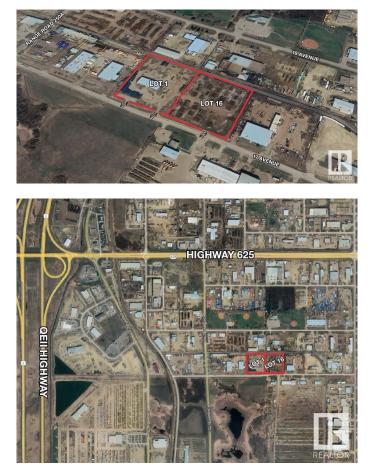

#### \$0

0 Bedroom, 0.00 Bathroom, Land Commercial on 0.00 Acres

Nisku, Nisku, AB

604 and 606 17 Avenue. 8.44-acre± industrial yard for lease, with the flexibility to be divided into two separate lots: 4.33 acres (Lot 1) and 4.11 acres (Lot 16). The site is fully fenced and features three gated access points, ensuring both security and convenience. Lot 1 includes a 10,000 sq. ft.± cold storage pre-engineered structure with 600 amps of power (TBC), which can either be retained or removed. The landlord is open to build-to-suit options. Situated in a prime location just off 17th Avenue, the property offers easy access to Highway 625, Sparrow Drive, and the Edmonton International Airport, making it an ideal choice for businesses seeking strategic connectivity. Operating costs are \$0.20 Per sqft which includes Property Taxes and Insurance.