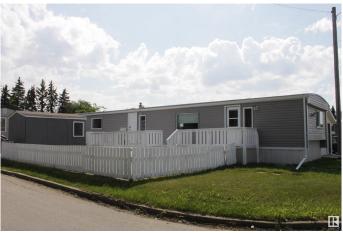

#### \$72,500

2 Bedroom, 1.50 Bathroom, 960 sqft Land Lease Community on 0.00 Acres

Tofield, Tofield, AB

2 bedroom affordable mobile home for sale in the community of Tofield! This 1976 Norfab Homes unit has had an extensive overhaul with several important upgrades including new furnace, hot water tank, all new water lines, new heat trace on waterline, new paint and trim throughout interior, new vinyl siding and skirting including wrap and upgraded insulation where needed, new flashing and fascia, complete new roof coating, new trim plates and gable vent, added eaves troughs and downspouts, new furnace vent ("chimney"), new dryer vent, resealing of windows and doors including new capping, and a re-leveling. Electrical inspection has been completed in the last month (since July 2024). Yard features a fenced area and a near full-length deck with brand new paint. Tofield offers easy commutes to southeast Edmonton and Sherwood Park (35-40 mins approx.), and Camrose (35 minutes approx.). Welcome home!