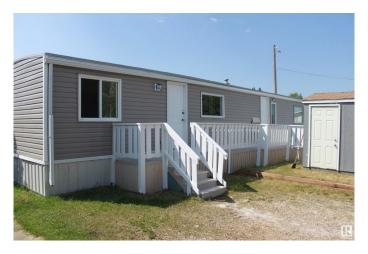

#### \$72,500

2 Bedroom, 1.50 Bathroom, 960 sqft Land Lease Community on 0.00 Acres

Tofield, Tofield, AB

2 bedroom affordable mobile home for sale in the community of Tofield! This 1976 Norfab Homes unit has had an extensive overhaul with several important upgrades including new furnace, hot water tank, all new water lines, new heat trace on waterline, new paint and trim throughout interior, new vinyl siding and skirting including wrap and upgraded insulation where needed, new flashing and fascia, complete new roof coating, new trim plates and gable vent, added eaves troughs and downspouts, new furnace vent ("chimney"), new dryer vent, resealing of windows and doors including new capping, and a re-leveling. Electrical inspection has been completed in the last month (since July 2024). Yard features a fenced area and a near full-length deck with brand new paint. Tofield offers easy commutes to southeast Edmonton and Sherwood Park (35-40 mins approx.), and Camrose (35 minutes approx.). Welcome home!