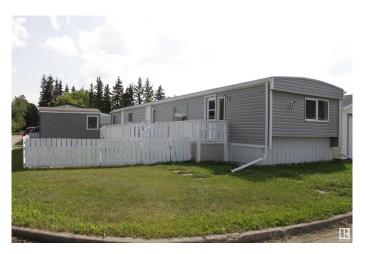

#### \$72,500

2 Bedroom, 1.50 Bathroom, 960 sqft Land Lease Community on 0.00 Acres

Tofield, Tofield, AB

2 bedroom affordable mobile home for sale in the community of Tofield! This 1976 Norfab Homes unit has had an extensive overhaul with several important upgrades including new furnace, hot water tank, all new water lines, new heat trace on waterline, new paint and trim throughout interior, new vinyl siding and skirting including wrap and upgraded insulation where needed, new flashing and fascia, complete new roof coating, new trim plates and gable vent, added eaves troughs and downspouts, new furnace vent ("chimney"), new dryer vent, resealing of windows and doors including new capping, and a re-leveling. Electrical inspection has been completed in the last month (since July 2024). Yard features a fenced area and a near full-length deck with brand new paint. Tofield offers easy commutes to southeast Edmonton and Sherwood Park (35-40 mins approx.), and Camrose (35 minutes approx.). Welcome home!