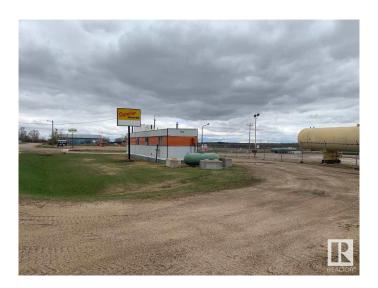

## \$99,900

0 Bedroom, 0.00 Bathroom, Industrial on 0.00 Acres

Elk Point, Elk Point, AB

Ideally located right on Railway Ave in Elk Point, this location offers great accessibility to highway 41 makes this an ideal location for Oil Field industry related business. This Industrial parcel is just under 1.5 acres and features fencing and an onsite office. This yard has been well graveled and packed over the years with 35 years of use by the current seller. Rest assured your equipment won't sink out of sight! All propane tanks will be removed by the seller. With Industrial Zoning (m) this is essentially a blank canvas for your new location! The price is right, well below the assessed value of \$360,000! It's prime time to make your move!

# **Community Information**

Address 4601 Railway Avenue

Area Elk Point
Subdivision Elk Point
City Elk Point
County ALBERTA

Province AB

Postal Code T0A 1A0