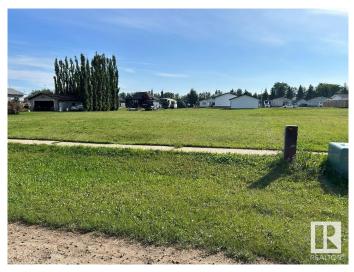

#### \$22,900

0 Bedroom, 0.00 Bathroom, Single Family on 0.00 Acres

Warburg, Warburg, AB

58 ft x 162.36 ft Vacant Residential Lot located in The Village of Warburg. Municipal Services at property line.

## Exterior

Exterior Features Level Land, Playground N Remarks