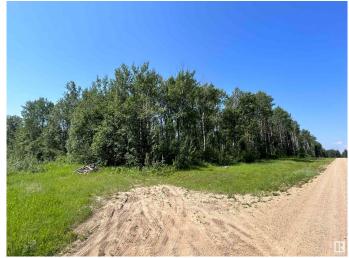

## \$199,900

0 Bedroom, 0.00 Bathroom, Rural on 50.29 Acres

None, Rural Athabasca County, AB

A blank slate is what you get with this unique 50.29 acre parcel in FOREST ESTATES, a short 5 minutes east of Athabasca. Subdivide it into additional lots; leave it as a complete parcel for private development...the choice is yours. Plus, no restrictive covenants are on title, so you are not limited to any architectural restrictions. The north half of the property was originally slated for additional lots at Forest Estates, so some selective clearing has happened in the past opening up the land, yet preserving a nice mix of open and trees. The south half of the property wasn't selectively cleared, so offers a denser stand of trees. Power and gas are at the road. So much opportunity so close to Athabasca. GST applies to the sale price.

### **Exterior**

Exterior Features No Through Road, Not Fenced, Treed Lot