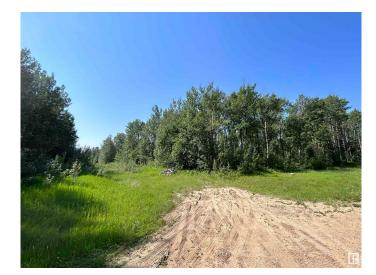

## \$199,900

0 Bedroom, 0.00 Bathroom, Rural on 50.29 Acres

None, Rural Athabasca County, AB

A blank slate is what you get with this unique 50.29 acre parcel in FOREST ESTATES, a short 5 minutes east of Athabasca. Subdivide it into additional lots; leave it as a complete parcel for private development...the choice is yours. Plus, no restrictive covenants are on title, so you are not limited to any architectural restrictions. The north half of the property was originally slated for additional lots at Forest Estates, so some selective clearing has happened in the past opening up the land, yet preserving a nice mix of open and trees. The south half of the property wasn't selectively cleared, so offers a denser stand of trees. Power and gas are at the road. So much opportunity so close to Athabasca. GST applies to the sale price.

### **Exterior**

Exterior Features No Through Road, Not Fenced, Treed Lot