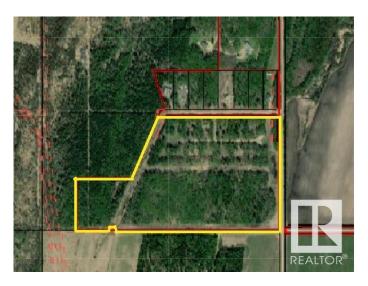

## \$199,900

0 Bedroom, 0.00 Bathroom, Rural on 50.29 Acres

None, Rural Athabasca County, AB

A blank slate is what you get with this unique 50.29 acre parcel in FOREST ESTATES, a short 5 minutes east of Athabasca. Subdivide it into additional lots; leave it as a complete parcel for private development...the choice is yours. Plus, no restrictive covenants are on title, so you are not limited to any architectural restrictions. The north half of the property was originally slated for additional lots at Forest Estates, so some selective clearing has happened in the past opening up the land, yet preserving a nice mix of open and trees. The south half of the property wasn't selectively cleared, so offers a denser stand of trees. Power and gas are at the road. So much opportunity so close to Athabasca. GST applies to the sale price.

### **Exterior**

Exterior Features No Through Road, Not Fenced, Treed Lot