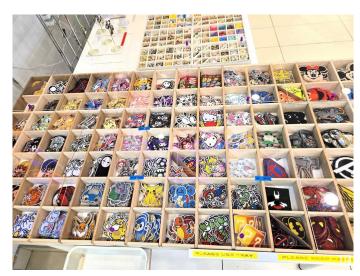

#### \$65,000

0 Bedroom, 0.00 Bathroom, Business on 0.00 Acres

Summerlea, Edmonton, AB

Price reduced for quick sale. High-Profit Patch, Accessory & Gift Shop in West Edmonton Mall. Located at the entrance of Galaxyland, this turn-key business offers a fantastic opportunity to own your profitable business in one of Edmonton's busiest areas. With a target market of teenagers and young adults, this compact store generates maximum revenue in a small space. The business boasts an impressive profit margin of over 80%, making it an incredibly cost-effective operation. Ideal for owner-operators, especially couples, this business has steady and increasing sales with a growing customer base. No prior experience is necessary, as the seller will provide thorough training before closing, allowing the new owner to hit the ground running. Don't miss out on this opportunity to own a thriving business in a prime location!