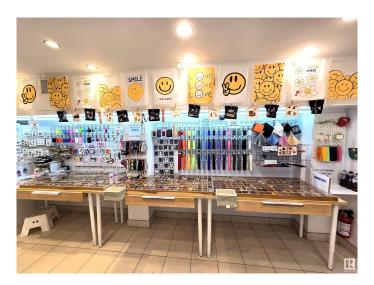

#### \$65,000

0 Bedroom, 0.00 Bathroom, Business on 0.00 Acres

Summerlea, Edmonton, AB

Price reduced for quick sale. High-Profit Patch, Accessory & Gift Shop in West Edmonton Mall. Located at the entrance of Galaxyland, this turn-key business offers a fantastic opportunity to own your profitable business in one of Edmonton's busiest areas. With a target market of teenagers and young adults, this compact store generates maximum revenue in a small space. The business boasts an impressive profit margin of over 80%, making it an incredibly cost-effective operation. Ideal for owner-operators, especially couples, this business has steady and increasing sales with a growing customer base. No prior experience is necessary, as the seller will provide thorough training before closing, allowing the new owner to hit the ground running. Don't miss out on this opportunity to own a thriving business in a prime location!