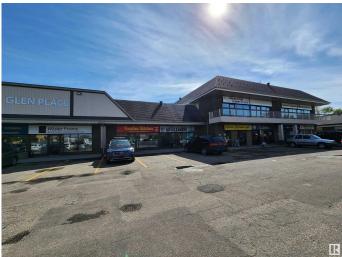

# \$0 - 2007 Tudor Glen Place, St. Albert

MLS® #E4403972

#### \$0

0 Bedroom, 0.00 Bathroom, Office on 0.00 Acres

Grandin, St. Albert, AB

1,571 sq. ft. main floor retail space. Full window front in shopping plaza on Gervais Road connecting onto Highway 2 North & 170 Street