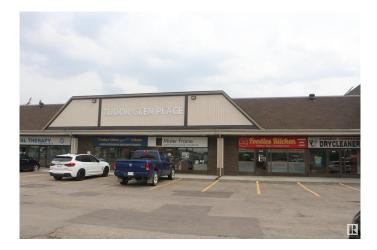

# \$0 - 2007 Tudor Glen Place, St. Albert

MLS® #E4403972

#### \$0

0 Bedroom, 0.00 Bathroom, Office on 0.00 Acres

Grandin, St. Albert, AB

1,571 sq. ft. main floor retail space. Full window front in shopping plaza on Gervais Road connecting onto Highway 2 North & 170 Street