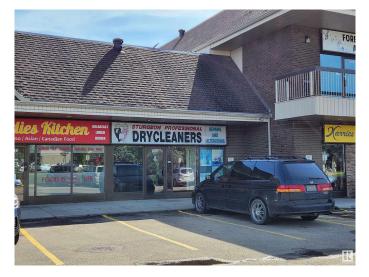

# \$0 - 2007 Tudor Glen Place, St. Albert

MLS® #E4403972

#### \$0

0 Bedroom, 0.00 Bathroom, Office on 0.00 Acres

Grandin, St. Albert, AB

1,571 sq. ft. main floor retail space. Full window front in shopping plaza on Gervais Road connecting onto Highway 2 North & 170 Street