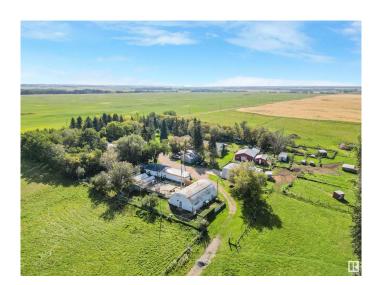

# \$1,199,000 - A&b 48472 Rge Rd 252, Rural Leduc County

MLS® #E4404449

\$1,199,000

5 Bedroom, 3.00 Bathroom, 3,138 sqft Rural on 80.00 Acres

None, Rural Leduc County, AB

Welcome to your private revenue generating 80 acre paradise. This multi-dweling property is less than a 10 minute drive from Leduc and is currently generating over \$3,000/month in rental and land lease revenue. The main home is over 3,100 square feet and features two fully updated and self contained living spaces. Updates include two beautiful show home quality kitchens complete with quartz counter tops and high end appliances. Combine that with the single wide mobile home and there is space for the whole family, or continue to use the extra living areas as rentals. Outside the private yard features plenty of out buildings including two large quonsets, double garage, barn, 37x48 shop, along with other storage buildings. The owner is currently operating a dog kennel and with that there have been dog runs and a dog park added to the property. This is truly a property that must be seen to be appreciated.

## **Essential Information**

MLS® # E4404449

Price \$1,199,000

Bedrooms 5 Bathrooms 3.00

Full Baths 3

Square Footage 3,138

Acres 80.00 Year Built 1946

Type Rural