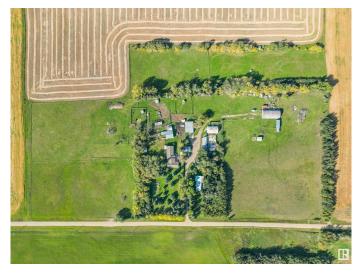

# \$1,199,000 - A&b 48472 Rge Rd 252, Rural Leduc County

MLS® #E4404449

\$1,199,000

5 Bedroom, 3.00 Bathroom, 3,138 sqft Rural on 80.00 Acres

None, Rural Leduc County, AB

Welcome to your private revenue generating 80 acre paradise. This multi-dweling property is less than a 10 minute drive from Leduc and is currently generating over \$3,000/month in rental and land lease revenue. The main home is over 3,100 square feet and features two fully updated and self contained living spaces. Updates include two beautiful show home quality kitchens complete with quartz counter tops and high end appliances. Combine that with the single wide mobile home and there is space for the whole family, or continue to use the extra living areas as rentals. Outside the private yard features plenty of out buildings including two large quonsets, double garage, barn, 37x48 shop, along with other storage buildings. The owner is currently operating a dog kennel and with that there have been dog runs and a dog park added to the property. This is truly a property that must be seen to be appreciated.

## **Essential Information**

MLS® # E4404449

Price \$1,199,000

Bedrooms 5 Bathrooms 3.00

Full Baths 3

Square Footage 3,138

Acres 80.00 Year Built 1946

Type Rural