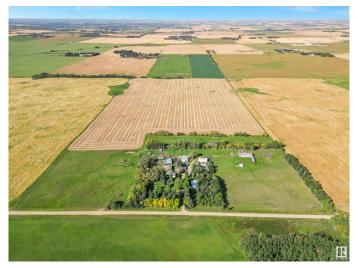

# \$1,199,000 - A&b 48472 Rge Rd 252, Rural Leduc County

MLS® #E4404449

\$1,199,000

5 Bedroom, 3.00 Bathroom, 3,138 sqft Rural on 80.00 Acres

None, Rural Leduc County, AB

Welcome to your private revenue generating 80 acre paradise. This multi-dweling property is less than a 10 minute drive from Leduc and is currently generating over \$3,000/month in rental and land lease revenue. The main home is over 3,100 square feet and features two fully updated and self contained living spaces. Updates include two beautiful show home quality kitchens complete with quartz counter tops and high end appliances. Combine that with the single wide mobile home and there is space for the whole family, or continue to use the extra living areas as rentals. Outside the private yard features plenty of out buildings including two large quonsets, double garage, barn, 37x48 shop, along with other storage buildings. The owner is currently operating a dog kennel and with that there have been dog runs and a dog park added to the property. This is truly a property that must be seen to be appreciated.

## **Essential Information**

MLS® # E4404449

Price \$1,199,000

Bedrooms 5 Bathrooms 3.00

Full Baths 3

Square Footage 3,138

Acres 80.00 Year Built 1946

Type Rural