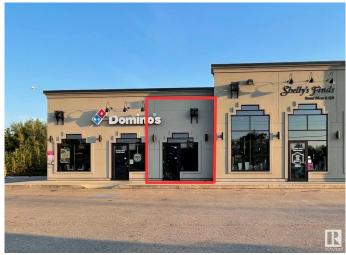

# \$0 - 119 3919 49 Avenue, Stony Plain

MLS® #E4404962

#### \$0

0 Bedroom, 0.00 Bathroom, Retail on 0.00 Acres

None, Stony Plain, AB

Prime Retail or Service space located in Railway Plaza in Stony Plain! Built in 2014, this versatile 1,014 +/- SF ground floor unit offers street level access with excellent visibility on 49 Ave just off of busy Golf Course Road. This space is not currently built out and is ready for you to design and customize to fit your needs. Key features: 250 amp power, steel construction, R40 insulation on the roof and man doors at front and rear of unit, 2 piece washroom, 14' clearance to beams and sprinkler system. Building occupants include dental office, specialty retail/gift shop and pizza franchise. Nearby amenities include Co-op grocery & gas, Freson Bros, Rexall, Burger King, busy car wash, tire shop, bakery, retail shopping, gas stations and bottle depot. Zoned C2 - Corridor Commercial District.