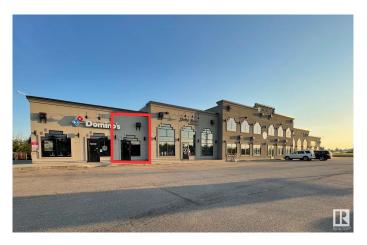

# \$0 - 119 3919 49 Avenue, Stony Plain

MLS® #E4404962

#### \$0

0 Bedroom, 0.00 Bathroom, Retail on 0.00 Acres

None, Stony Plain, AB

Prime Retail or Service space located in Railway Plaza in Stony Plain! Built in 2014, this versatile 1,014 +/- SF ground floor unit offers street level access with excellent visibility on 49 Ave just off of busy Golf Course Road. This space is not currently built out and is ready for you to design and customize to fit your needs. Key features: 250 amp power, steel construction, R40 insulation on the roof and man doors at front and rear of unit, 2 piece washroom, 14' clearance to beams and sprinkler system. Building occupants include dental office, specialty retail/gift shop and pizza franchise. Nearby amenities include Co-op grocery & gas, Freson Bros, Rexall, Burger King, busy car wash, tire shop, bakery, retail shopping, gas stations and bottle depot. Zoned C2 - Corridor Commercial District.