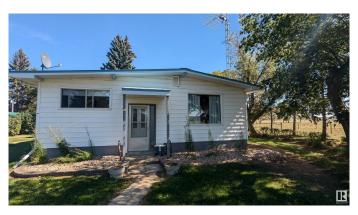

## \$599,000

4 Bedroom, 1.00 Bathroom, 1,274 sqft Rural on 158.91 Acres

None, Rural Lamont County, AB

Private and secluded homestead with a 159 acres perfect of horses and cattle. Several outbuildings- oversized, single detached garage, pole shed, hip roof barn, graneries, and several storage sheds! Very private setting with fruits trees & garden plot. Bungalow main floor features kitchen, dining area, large living room, 3 bedrooms, and 4 piece bathroom. Basement is partially finished with family room, laundry room, and cold storage. Recent upgrades include: septic tank, well, furnace, hotwater tank, paint, drywall, flooring, kitchen appliances, metal roof, vinyl siding, eavestroughing, and attic insulation. Land is mainly in hay with some pasture and seasonal pond. Easy commute to Vegreville, Edmonton, & Fort Saskatchewan.

## **Essential Information**

MLS® # E4405734 Price \$599,000

Bedrooms 4

Bathrooms 1.00

Full Baths 1

Square Footage 1,274
Acres 158.91
Year Built 1948

Type Rural

Sub-Type Detached Single Family

Style Bungalow

Status Active

## **Exterior**

Exterior Wood

Exterior Features Private Setting, Treed Lot, See Remarks

Construction Wood

Foundation Concrete Perimeter