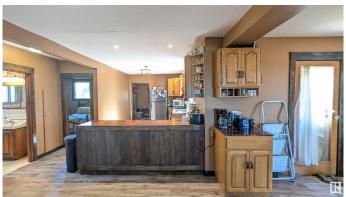

## \$599,000

4 Bedroom, 1.00 Bathroom, 1,274 sqft Rural on 158.91 Acres

None, Rural Lamont County, AB

Private and secluded homestead with a 159 acres perfect of horses and cattle. Several outbuildings- oversized, single detached garage, pole shed, hip roof barn, graneries, and several storage sheds! Very private setting with fruits trees & garden plot. Bungalow main floor features kitchen, dining area, large living room, 3 bedrooms, and 4 piece bathroom. Basement is partially finished with family room, laundry room, and cold storage. Recent upgrades include: septic tank, well, furnace, hotwater tank, paint, drywall, flooring, kitchen appliances, metal roof, vinyl siding, eavestroughing, and attic insulation. Land is mainly in hay with some pasture and seasonal pond. Easy commute to Vegreville, Edmonton, & Fort Saskatchewan.