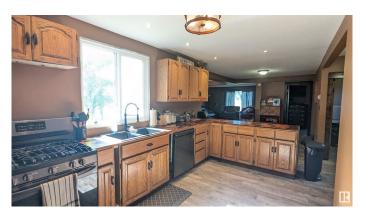

## \$599,000

4 Bedroom, 1.00 Bathroom, 1,274 sqft Rural on 158.91 Acres

None, Rural Lamont County, AB

Private and secluded homestead with a 159 acres perfect of horses and cattle. Several outbuildings- oversized, single detached garage, pole shed, hip roof barn, graneries, and several storage sheds! Very private setting with fruits trees & garden plot. Bungalow main floor features kitchen, dining area, large living room, 3 bedrooms, and 4 piece bathroom. Basement is partially finished with family room, laundry room, and cold storage. Recent upgrades include: septic tank, well, furnace, hotwater tank, paint, drywall, flooring, kitchen appliances, metal roof, vinyl siding, eavestroughing, and attic insulation. Land is mainly in hay with some pasture and seasonal pond. Easy commute to Vegreville, Edmonton, & Fort Saskatchewan.