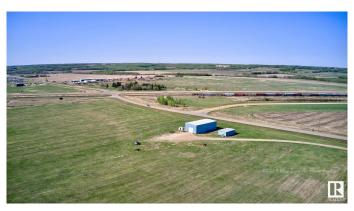

### \$625,000

0 Bedroom, 0.00 Bathroom, Industrial on 0.00 Acres

Lamont, Lamont, AB

• Fantastic opportunity to own an 11.1 acre parcel of industrial zoned land within the limits of the Town of Lamont • 80' x 40' pre-eng building with 501 sq.ft.± mezzanine • Internal bridge crane with a 2.5-tonne lift (not certified) • Additional building 38' x 24' portable office building, previously utilized as a woodworking shop • Conveniently located just off the highway and only 15 minutes from the Dow Chemical, this property offers both accessibility and functionality • Mezzanine is an additional 572 sf.

### **Essential Information**

MLS® # E4406148

Price \$625,000

Bathrooms 0.00

Acres 0.00

Year Built 2004

Type Industrial

Status Active