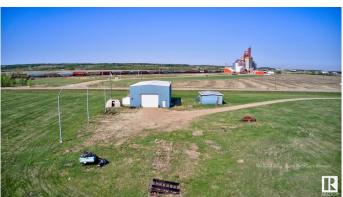

### \$625,000

0 Bedroom, 0.00 Bathroom, Industrial on 0.00 Acres

Lamont, Lamont, AB

• Fantastic opportunity to own an 11.1 acre parcel of industrial zoned land within the limits of the Town of Lamont • 80' x 40' pre-eng building with 501 sq.ft.± mezzanine • Internal bridge crane with a 2.5-tonne lift (not certified) • Additional building 38' x 24' portable office building, previously utilized as a woodworking shop • Conveniently located just off the highway and only 15 minutes from the Dow Chemical, this property offers both accessibility and functionality • Mezzanine is an additional 572 sf.

### **Essential Information**

MLS® # E4406148

Price \$625,000

Bathrooms 0.00

Acres 0.00

Year Built 2004

Type Industrial

Status Active