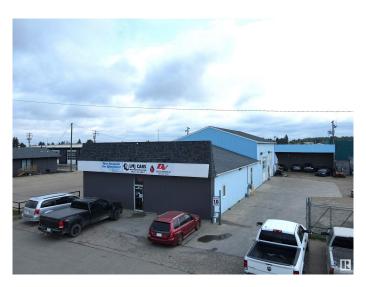

## \$459.900

0 Bedroom, 0.00 Bathroom, Industrial on 0.00 Acres

Drayton Valley, Drayton Valley, AB

This 1956, 4872sqft commercial building consists of a 1554sqft front office/retail space & a 3318sgft. shop/warehouse space. The front office/retail space offers two 2-piece baths, 2 large private offices, a cozy waiting area & an enclosed receptionist space with access to a large filing/conference room. Connecting the retail space & shop is a large meeting room w/ customer access and offers a partially finished bathroom & a walk-through storage room leading into the shop. The shop features a 11'X50' mezzanine w/ a staff area on one end, a storage space on the other & a private office in the middle. Shop features 2 10'X14' bay doors and a large storage room with an 8' loading door. This versatile building sits on an entirely chain-link fenced 0.60-acre lot providing a substantial amount of secure vehicle storage. The lot also features two entry gates and a covered, open-sided, parking shelter (18' X 56' plus 18'X24') in the heart of Drayton Valley's Industrial area, only a block from Hwy 22!