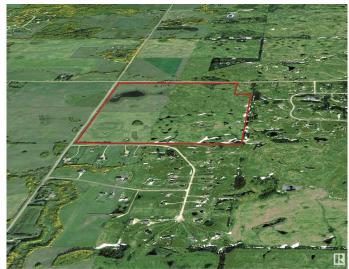

# \$1,550,000 - Se Corner Of Tw And Range Rd 233, Rolly View

MLS® #E4406386

#### \$1,550,000

0 Bedroom, 0.00 Bathroom, Land Commercial on 0.00 Acres

Rolly View, Rolly View, AB

- Highly productive farmland! - Great Location with proximity to highway 21 and Beaumont!! - Located on Airport Road!! - 7 Minutes to Beaumont! - 12 Minutes to Edmonton International Airport! - Lake Included!

### **Community Information**

Address Se Corner Of Tw And Range

Area Rolly View
Subdivision Rolly View
City Rolly View
County ALBERTA

Province AB

Postal Code T4X 0R3

Date Listed September 13th, 2024

Days on Market 217