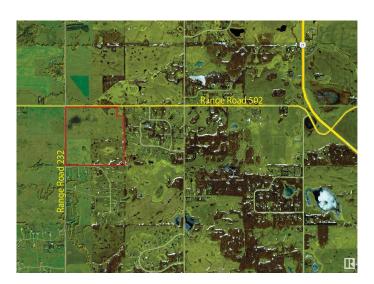

# \$1,550,000 - Se Corner Of Tw And Range Rd 233, Rolly View

MLS® #E4406386

#### \$1,550,000

0 Bedroom, 0.00 Bathroom, Land Commercial on 0.00 Acres

Rolly View, Rolly View, AB

- Highly productive farmland! - Great Location with proximity to highway 21 and Beaumont!! - Located on Airport Road!! - 7 Minutes to Beaumont! - 12 Minutes to Edmonton International Airport! - Lake Included!

### **Community Information**

Address Se Corner Of Tw And Range

Area Rolly View
Subdivision Rolly View
City Rolly View
County ALBERTA

Province AB

Postal Code T4X 0R3

Date Listed September 13th, 2024

Days on Market 217