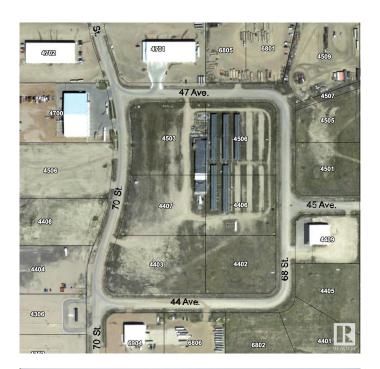

#### \$160,000

0 Bedroom, 0.00 Bathroom, Land Commercial on 0.00 Acres

Bonnyville, Bonnyville Town, AB

Prime commercial/light industrial site located in the heart of the lakeland. 2.42 acre site is ready for new construction! Located in the desirable location Gateway Business Park.

## **Community Information**

Address 4402 68 Street
Area Bonnyville Town

Subdivision Bonnyville

City Bonnyville Town

County ALBERTA

Province AB

Postal Code T9N 2J6