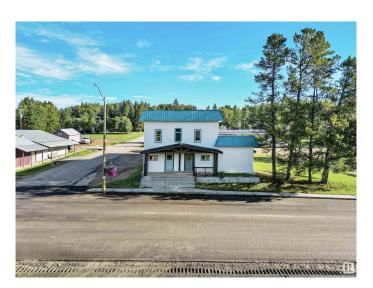

# \$385,000 - 102 2 Avenue, Winfield

MLS® #E4406815

### \$385,000

0 Bedroom, 0.00 Bathroom, Land Commercial on 0.00 Acres

Winfield, Winfield, AB

Step into a piece of history with the former Winfield Hotel and former liquor store located on a spacious 100' x 120' lot. This distinctive property combines the charm of the original hotel with a thoughtfully designed addition, offering a blend of character and potential. Original Hotel + New Addition: The original structure has been expanded to include a second story over a partial basement and crawl space, providing extra room for a range of possibilities. Main Level: Open bar area, perfect for entertaining or conversion, with space for a pool table. A designated food prep area connected to both the original bar and the newly added café/deli space. Separate ladies' and men's washrooms, serving both the bar and café. Second Story: 9 rooms in total – 5 original rooms and 4 constructed over the addition, each with its own bathroom. Second floor is approximately 90% complete. This property is perfect for investors and visionaries. With most of the heavy lifting done, it's ready to finish and customize!

Built in 1932