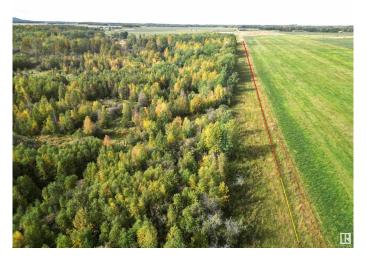

#### \$159,900

0 Bedroom, 0.00 Bathroom, Rural on 30.07 Acres

None, Rural Brazeau County, AB

PRIVATE 30 ACRES of land with a mix of trees, a small pond formed from a beaver dam at the back of the property and open areas. This good sized acreage provides a retreat like setting for camping and enjoying nature or a beautiful place to build your dream home. Power and gas are available to be brought onto the property. Nicely situated, approx. 10 minutes to Breton and less than 30 minutes to Drayton Valley.

## **Exterior**

Exterior Features Flat Site, Private Setting, Recreation Use, Schools, Shopping Nearby,

Treed Lot, See Remarks, Partially Fenced