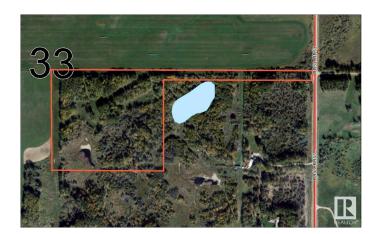

#### \$159,900

0 Bedroom, 0.00 Bathroom, Rural on 30.07 Acres

None, Rural Brazeau County, AB

PRIVATE 30 ACRES of land with a mix of trees, a small pond formed from a beaver dam at the back of the property and open areas. This good sized acreage provides a retreat like setting for camping and enjoying nature or a beautiful place to build your dream home. Power and gas are available to be brought onto the property. Nicely situated, approx. 10 minutes to Breton and less than 30 minutes to Drayton Valley.

## **Exterior**

Exterior Features Flat Site, Private Setting, Recreation Use, Schools, Shopping Nearby,

Treed Lot, See Remarks, Partially Fenced