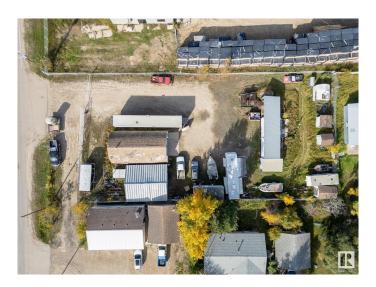

## \$339,000

0 Bedroom, 0.00 Bathroom, Land Commercial on 0.00 Acres

Drayton Valley, Drayton Valley, AB

Here is a HUGE (1869 square meters) commercial development lot in Drayton Valley. This is one of three adjoining lots available as a commercial land assembly. Currently, this property has a mix of various small out buildings, an older quonset, a metal building and a pipe shed that are deemed to be of little value. This property is being sold for land value only as part of a commercial land assembly package. This is the largest lot of the 3, spanning the entire length of the other 2 lots (to the south) in this land assembly package. Zoned as "C-Gen", or Commercial District, General offers a variety of redevelopment options, especially if paired with the 2 adjoining lots making a GIANT 4000+ square meter (just over 1 acre) corner lot. Ideally located for a commercial development being on 50th avenue, just off HWY 22, and a block away from Power Center BLVD. This property, especially when combined with the 2 adjoining lots, offers great exposure and huge potential for your commercial development.