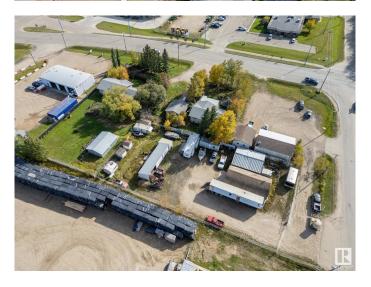

## \$339,000

0 Bedroom, 0.00 Bathroom, Land Commercial on 0.00 Acres

Drayton Valley, Drayton Valley, AB

Here is a HUGE (1869 square meters) commercial development lot in Drayton Valley. This is one of three adjoining lots available as a commercial land assembly. Currently, this property has a mix of various small out buildings, an older quonset, a metal building and a pipe shed that are deemed to be of little value. This property is being sold for land value only as part of a commercial land assembly package. This is the largest lot of the 3, spanning the entire length of the other 2 lots (to the south) in this land assembly package. Zoned as "C-Gen", or Commercial District, General offers a variety of redevelopment options, especially if paired with the 2 adjoining lots making a GIANT 4000+ square meter (just over 1 acre) corner lot. Ideally located for a commercial development being on 50th avenue, just off HWY 22, and a block away from Power Center BLVD. This property, especially when combined with the 2 adjoining lots, offers great exposure and huge potential for your commercial development.