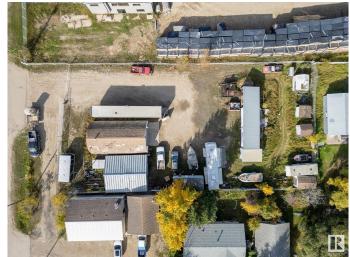

## \$339,000

0 Bedroom, 0.00 Bathroom, Land Commercial on 0.00 Acres

Drayton Valley, Drayton Valley, AB

Here is a HUGE (1869 square meters) commercial development lot in Drayton Valley. This is one of three adjoining lots available as a commercial land assembly. Currently, this property has a mix of various small out buildings, an older quonset, a metal building and a pipe shed that are deemed to be of little value. This property is being sold for land value only as part of a commercial land assembly package. This is the largest lot of the 3, spanning the entire length of the other 2 lots (to the south) in this land assembly package. Zoned as "C-Gen", or Commercial District, General offers a variety of redevelopment options, especially if paired with the 2 adjoining lots making a GIANT 4000+ square meter (just over 1 acre) corner lot. Ideally located for a commercial development being on 50th avenue, just off HWY 22, and a block away from Power Center BLVD. This property, especially when combined with the 2 adjoining lots, offers great exposure and huge potential for your commercial development.