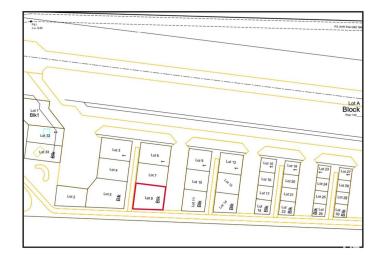

### \$689,999

0 Bedroom, 0.00 Bathroom, Land Commercial on 0.00 Acres

Sandhills Estates, Rural Parkland County, AB

Prime Development Opportunity in Edmonton Parkland Executive Airport! Seize the chance to own a 0.72-acre lot in the Edmonton Parkland Executive Airport, located on the South side of the development, offering proximity to the runway. With paved taxiways, natural gas and power to the lots this parcel provides an ideal foundation for various hangar or shop configurations to meet your specific needs. Each lot will require an independent septic and cistern system. Zoned AGG, this versatile lot offers flexibility for aviation-related or other commercial developments.